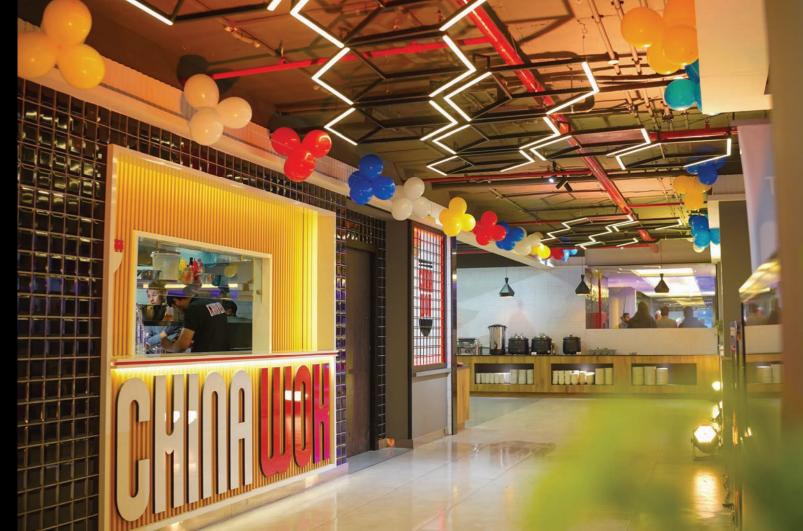

### Largest Retail Experience in Bahria

Modern, streamlined and easily accessible 85,000 square feet of rich and versatile shopping experience

FOOD COURT PLAY LAND

**EASYMART** 

Visit anytime to explore the future of real estate with CALINKS

• Easy Connectivity to Over 1 Million Population

- Guaranteed Rental Returns
- 100% Capital Growth
- Q-Links Head Office
- Grand EasyMart
- 50+Fashion Brands & Multiple Kiosks
- Bahria's 1st Food Court
- Kids Play Area
- Ample Parking
- 24/7 Security & Backup Generators