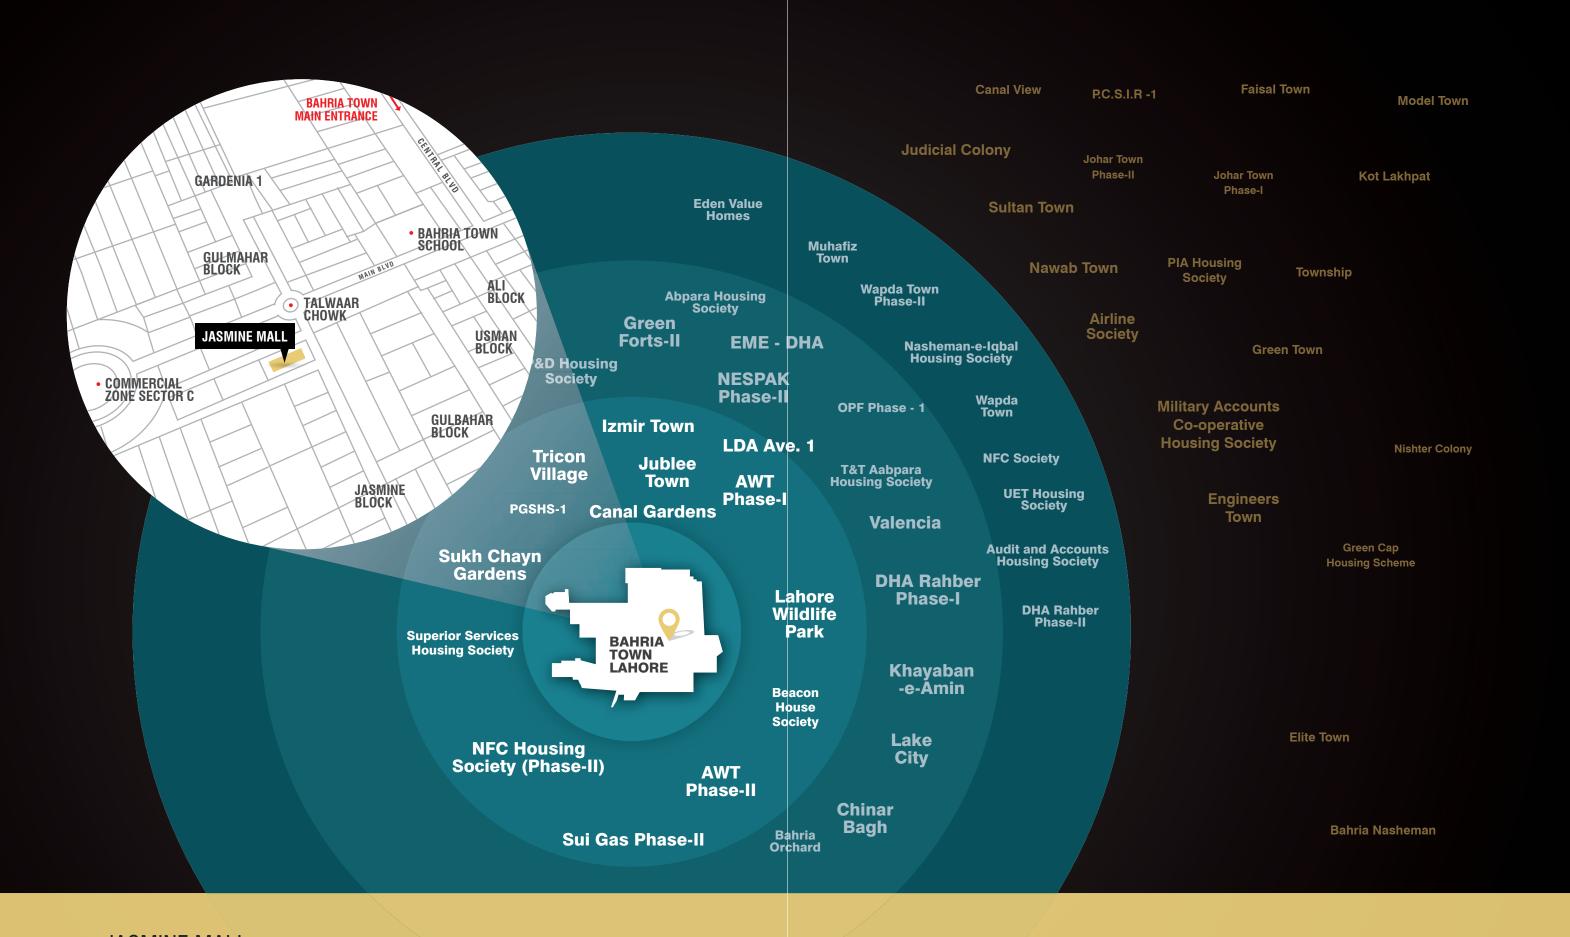

MALL CONCIERGE
IN HOUSE MALL MANAGEMENT & SUPPORT OFFICE

BACK-UP GENERATORS

SECURITY & CCTV MONITORING

INSULATION AND SAFETY LOW-E & TEMPERED GLASS PROTECTION

WHY JASMINE MALL

Prime location at Talwar Chowk, Bahria Town, Lahore

• Easy Connectivity to Over 1 Million Population

- Guaranteed Rental Returns
- 100% Capital Growth
- Q-Links Head Office
- Grand EasyMart
- 50+Fashion Brands & Multiple Kiosks
- Bahria's 1st Food Court
- Kids Play Area
- Ample Parking
- 24/7 Security & Backup Generators

### THE CENTER OF INFLUENCE

BAHRIA TOWN, LAHORE

JASMINE MALL will be the central reference point within its surroundings and will give the area and its' residents a new identity. The fusion of old and new, excitement and tranquility, as well as elegant exterior and interior spaces makes JASMINE MALL unique and a landmark destination for both shopping and entertainment.