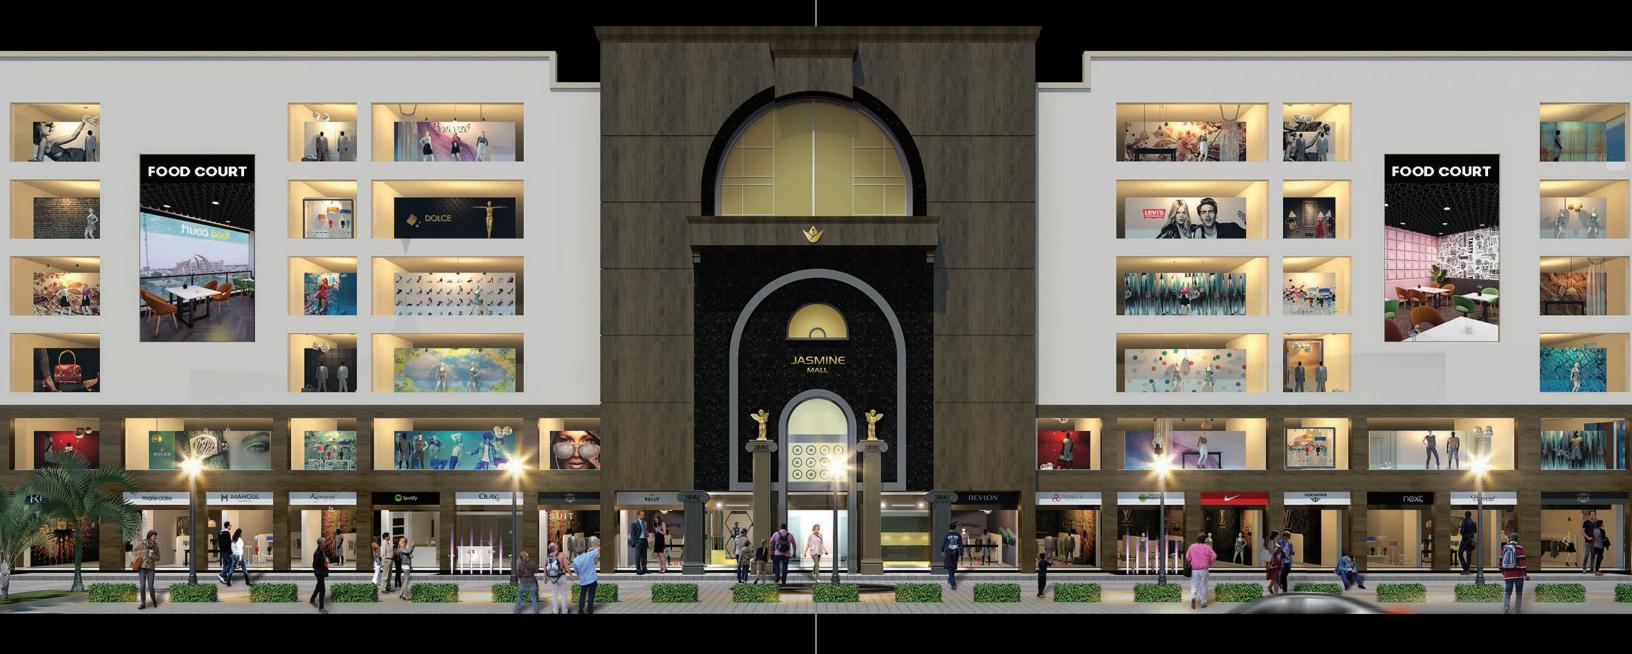

### Largest Retail Experience in Bahria

Modern, streamlined and easily accessible 85,000 square feet of rich and versatile shopping experience

FOOD COURT PLAY LAND

**EASYMART** 

Visit anytime to explore the future of real estate with CALINKS

### THE CENTER OF INFLUENCE

BAHRIA TOWN, LAHORE

JASMINE MALL will be the central reference point within its surroundings and will give the area and its' residents a new identity. The fusion of old and new, excitement and tranquility, as well as elegant exterior and interior spaces makes JASMINE MALL unique and a landmark destination for both shopping and entertainment.

Jasmine Mall is the first mega shopping mall in Bahria Town which will offer highest standards of quality to the residents of Bahria Town and its surrounding areas. Expansion of Bahria Town and emergence of new societies in the vicinity makes Jasmine Mall a prime attraction for both local and international investors. Come join us and reap the rewards for years to come.