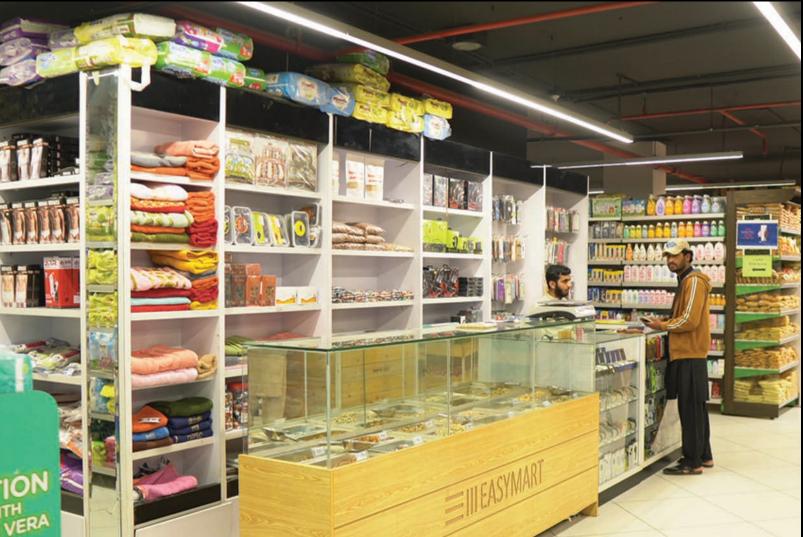

### Largest Retail Experience in Bahria

Modern, streamlined and easily accessible 85,000 square feet of rich and versatile shopping experience

FOOD COURT PLAY LAND

**EASYMART** 

Visit anytime to explore the future of real estate with CALINKS