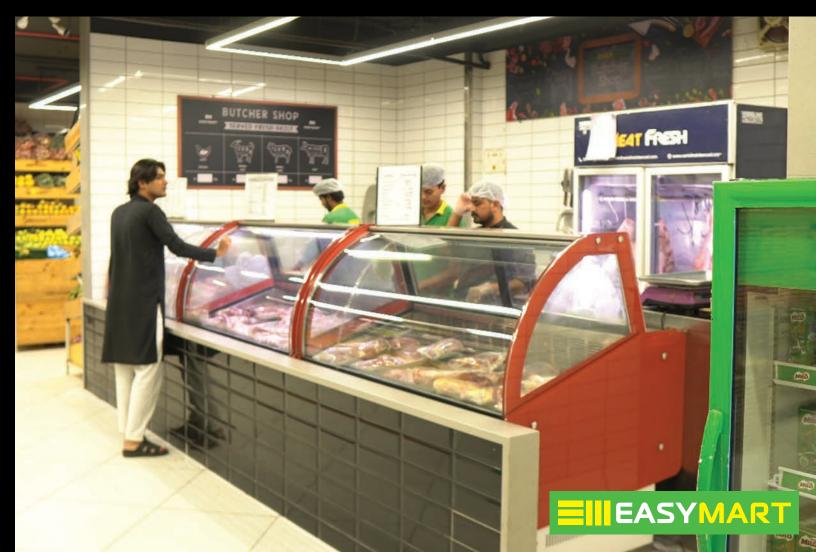

### Largest Retail Experience in Bahria

Modern, streamlined and easily accessible 85,000 square feet of rich and versatile shopping experience

FOOD COURT PLAY LAND

**EASYMART** 

Visit anytime to explore the future of real estate with CALINKS