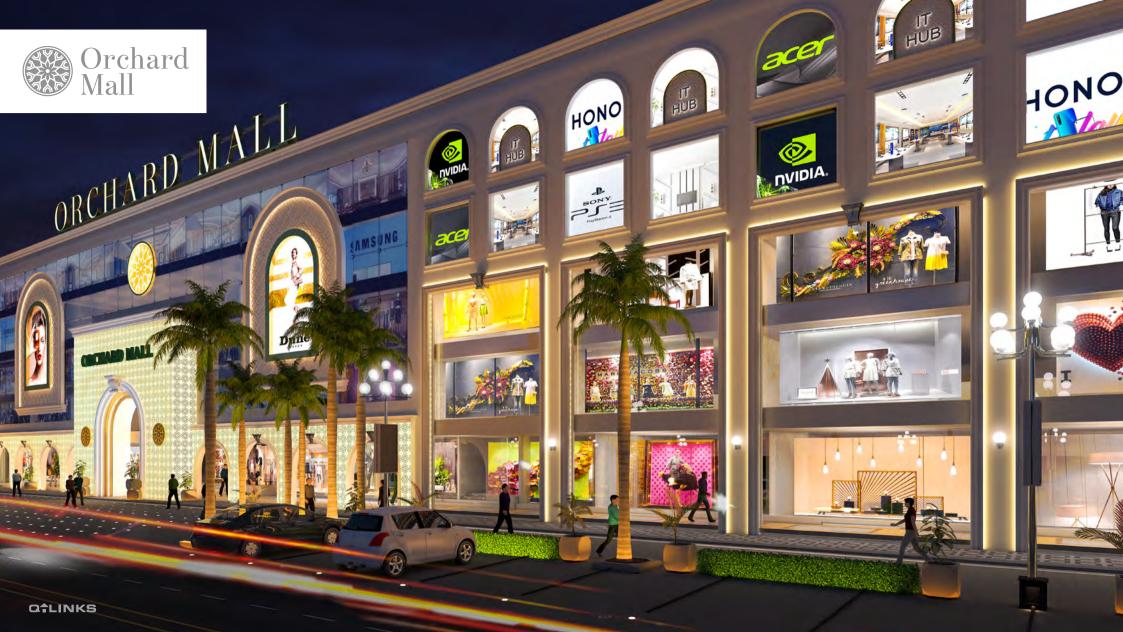

## Upcoming 160,000 sqft Market in Bahria Orchard, Commercial Hub

Loose Fabric Shops, Jewelry Shopping Floor, and Shoes Shopping Floor – A Golden Investment Opportunity! Modelled After The Successful Auriga Market