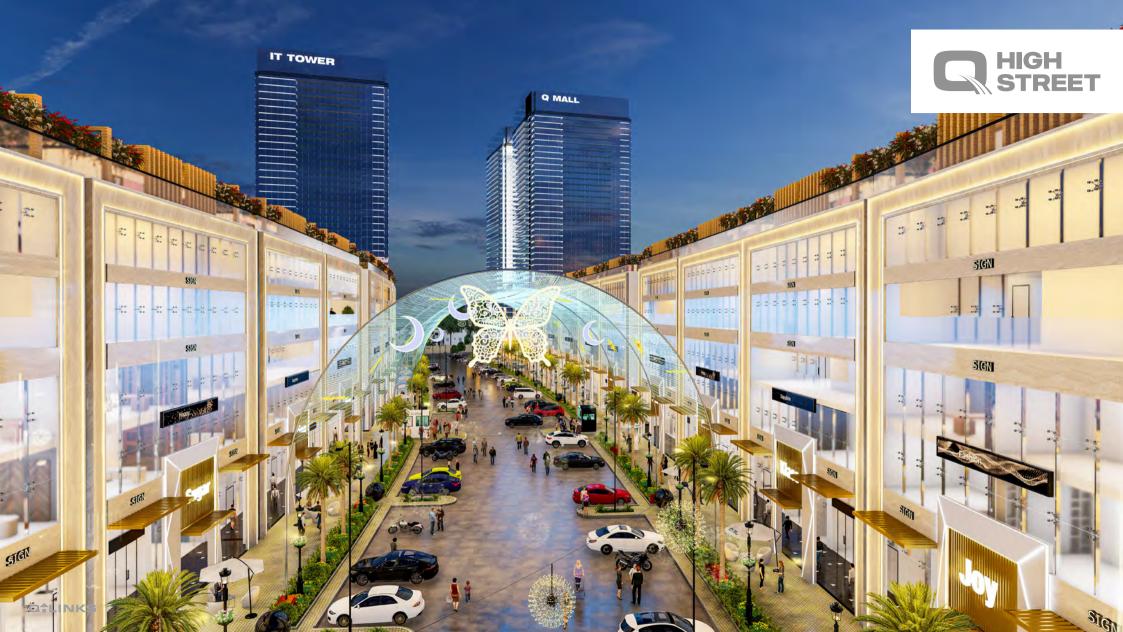

## 1<sup>st</sup> Luxury Shopping Street of Lahore at Pine Avenue Commercial

near Lake City Ring Road Interchange, Lahore

Q-High Street covers an area of more than one million SqFt. This will be a perfect blend of luxury and lifestyle shopping along with so many avenues for entertainment.