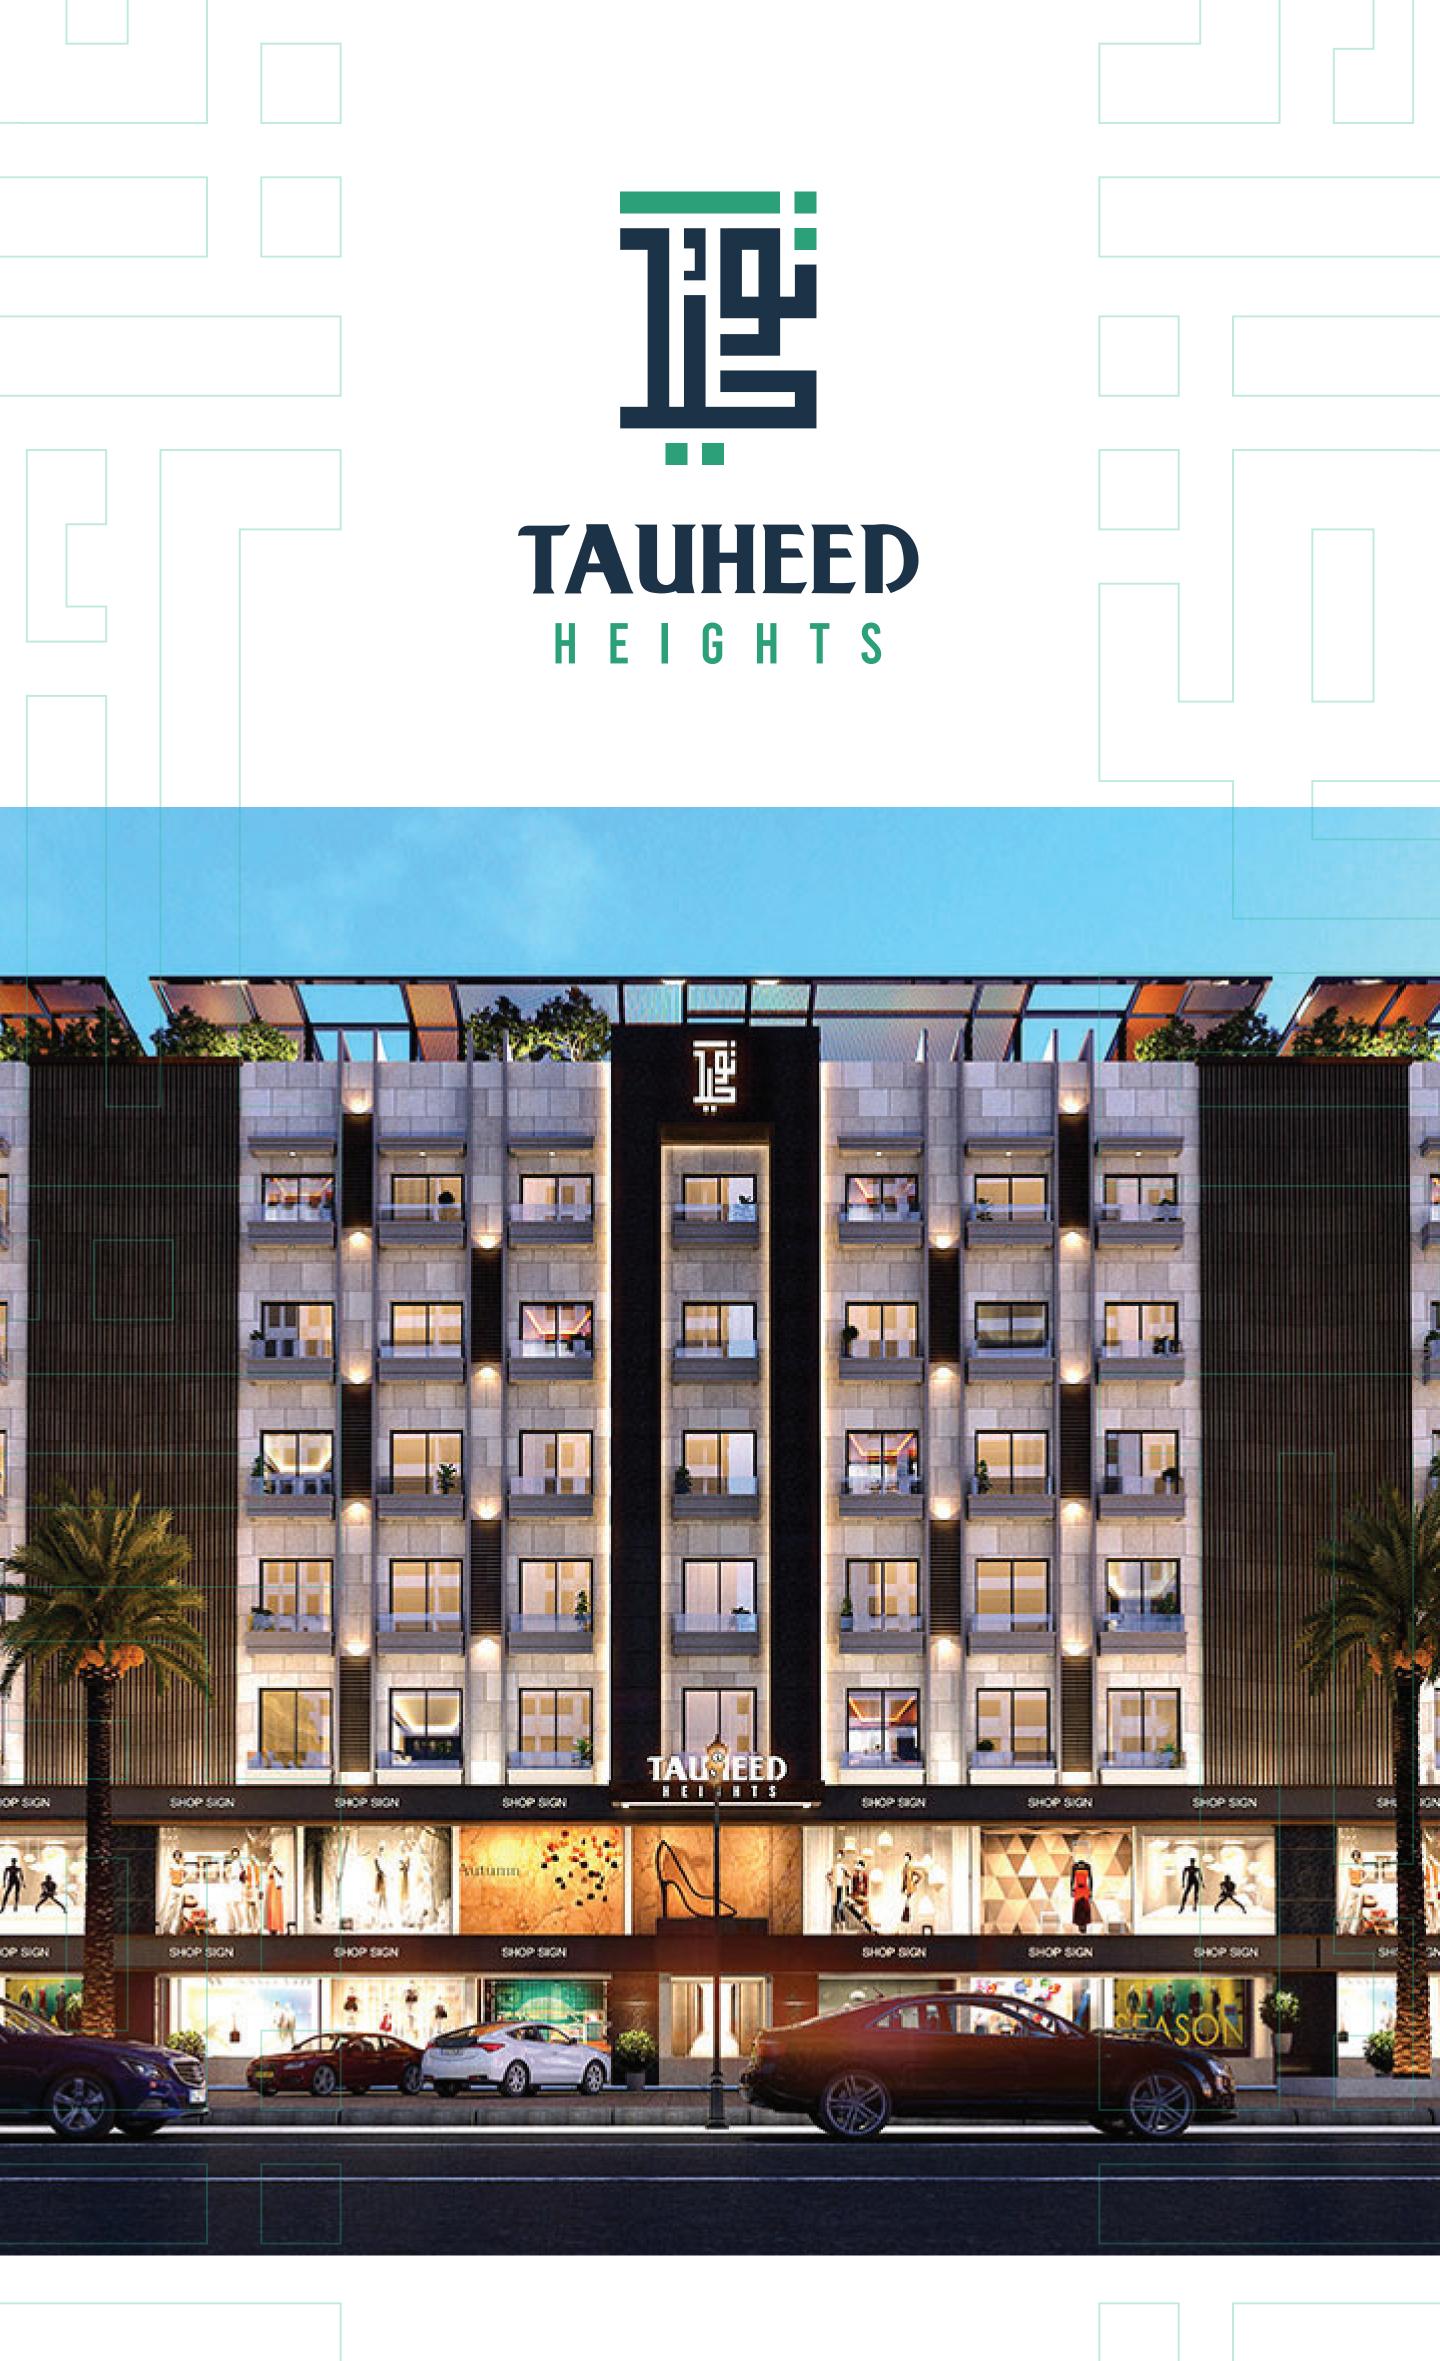

A PROJECT OF

| <b>4</b> TH<br><b>APARTMENT</b><br>AREA SQ.FT<br><b>500</b> | 7,400 | 3,700,000 | 1,110,000 | 370,000 | 61,667 | 740,000 |  |
|-------------------------------------------------------------|-------|-----------|-----------|---------|--------|---------|--|
| <b>3</b> RD<br>Apartment<br>Area sq.ft<br>500               | 7,800 | 3,900,000 | 1,170,000 | 390,000 | 65,000 | 780,000 |  |
| <b>2</b> ND<br><b>APARTMENT</b><br>AREA SQ.FT<br><b>500</b> | 8,200 | 4,100,000 | 1,230,000 | 410,000 | 68,333 | 820,000 |  |
| <b>1</b> ST<br><b>APARTMENT</b><br>AREA SQ.FT<br><b>500</b> | 8,600 | 4,300,000 | 1,290,000 | 430,000 | 71,667 | 860,000 |  |
| A PROJECT OF                                                |       |           |           |         |        |         |  |