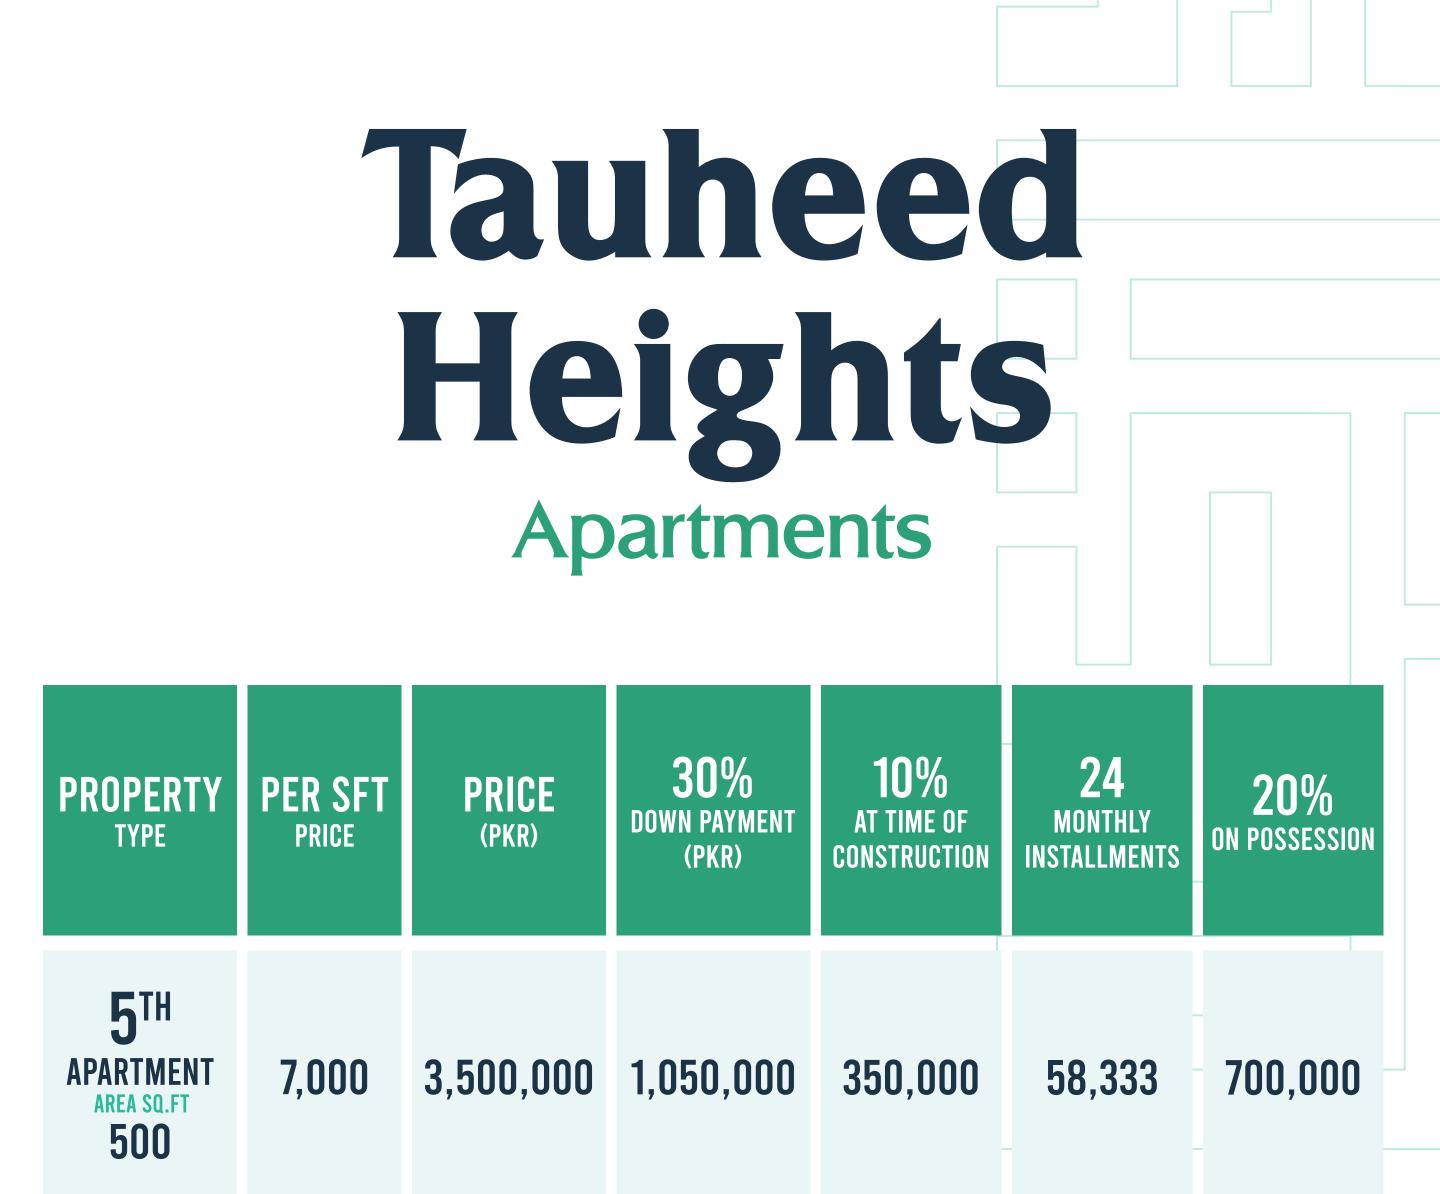

A PROJECT OF

| <b>4</b> TH<br><b>APARTMENT</b><br>AREA SQ.FT<br><b>500</b> | 7,400 | 3,700,000 | 1,110,000 | 370,000 | 61,667 | 740,000 |  |
|-------------------------------------------------------------|-------|-----------|-----------|---------|--------|---------|--|
| <b>3</b> RD<br>Apartment<br>Area sq.ft<br>500               | 7,800 | 3,900,000 | 1,170,000 | 390,000 | 65,000 | 780,000 |  |
| <b>2</b> ND<br><b>APARTMENT</b><br>AREA SQ.FT<br><b>500</b> | 8,200 | 4,100,000 | 1,230,000 | 410,000 | 68,333 | 820,000 |  |
| <b>1</b> ST<br><b>APARTMENT</b><br>AREA SQ.FT<br><b>500</b> | 8,600 | 4,300,000 | 1,290,000 | 430,000 | 71,667 | 860,000 |  |
| A PROJECT OF                                                |       |           |           |         |        |         |  |