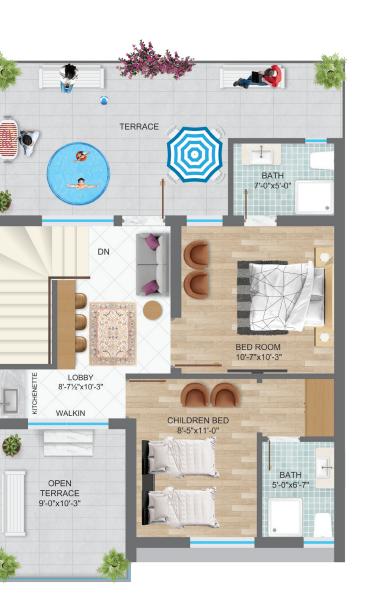

# FIRST FLOOR

2 BEDS + 2 BATHS LOBBY KITCHENETTE 2 TERRACE

COVERED AREA: 541sq.ft

#### FIRST **FLOOR** 4 BEDS

3 BEDS + 3 BATHSLOBBY KITCHENETTE 1 TERRACE + 1 BALCONY

COVERED AREA: 766sq.ft

MORE DETAILS CONTACT **AUTHORIZED** 