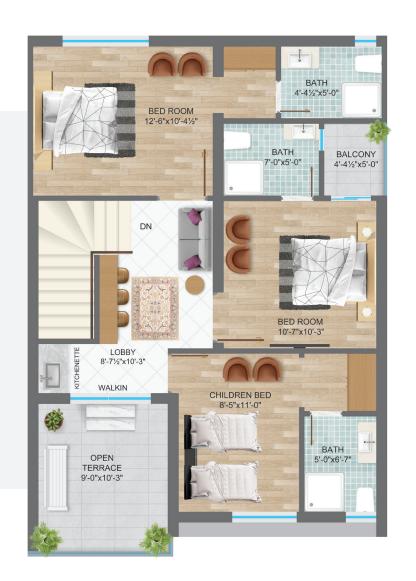

#### FIRST **FLOOR** 4 BEDS

3 BEDS + 3 BATHSLOBBY KITCHENETTE 1 TERRACE + 1 BALCONY

COVERED AREA: 766sq.ft

MORE DETAILS CONTACT **AUTHORIZED** 