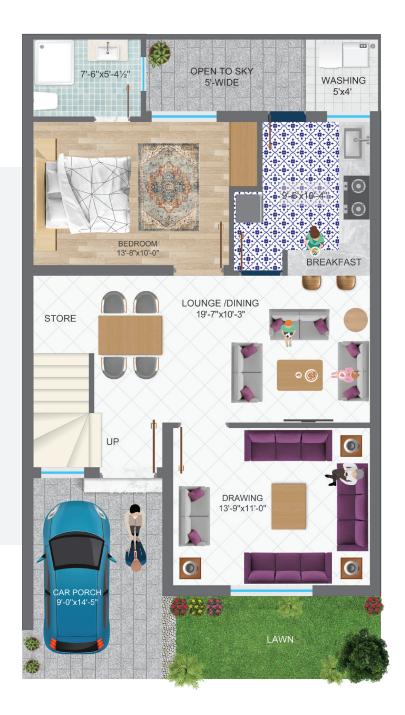

## **GROUND FLOOR**

1 BED + 2 BATHS KITCHEN LOUNGE + DINING DRAWING ROOM CAR PORCH

COVERED AREA: 945sq.ft