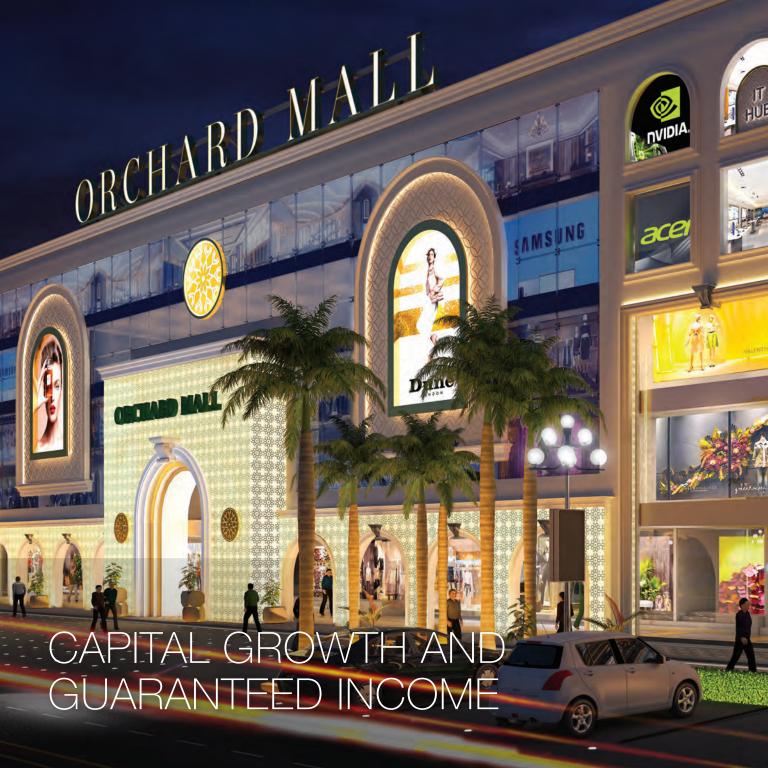

# Orchard Mall

# DESIGNED TO ATTRACT

150,000 square feet with over 250 plus shop spaces

- Massive entry lobby for shows and events, including fashion runway modeling and more
- Food court and creative play and recreation space for all ages
- Largest brand-name supermarket in area, and other anchor store on each floor
- Restaurants, cafes and other services