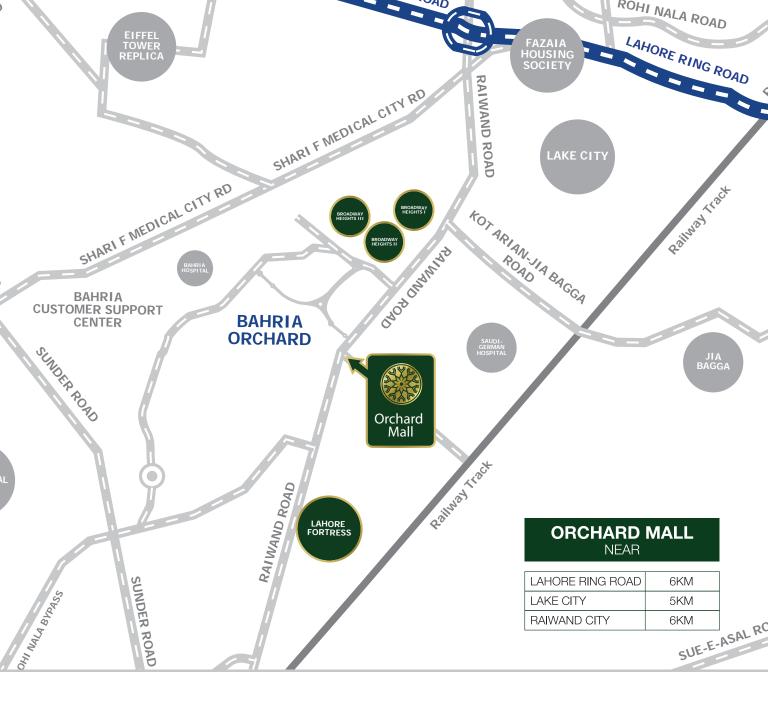

# LOCATED TO SUCCEED

- Mall is at the heart of Phase 4 of Bahria Orchard complex, which includes amenities including schools, cinemas and international hospital (Saudi German)
- Close to affluent communities and large population, offering new market for major lifestyle brands
- Easy access from the widened Raiwand Road near Lahore Ring Road
- Safe, secure area, with CCTV coverage