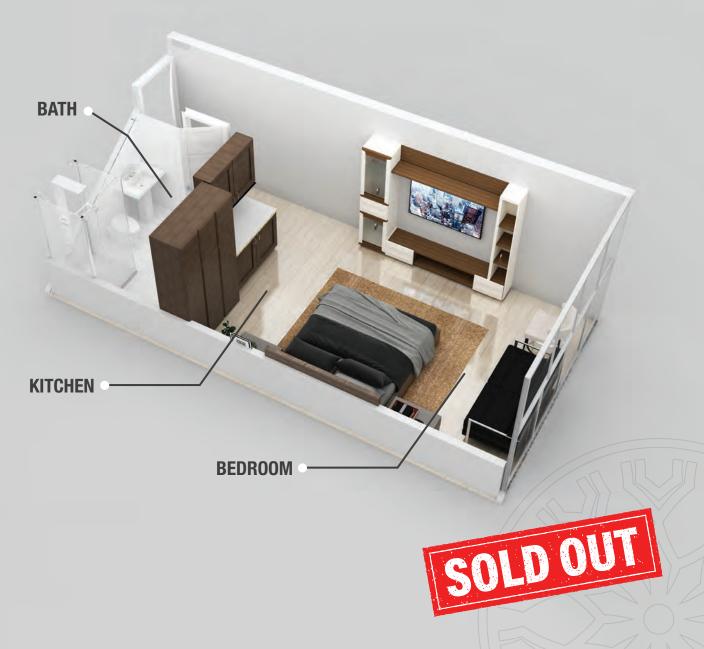

# HOTEL STUDIO (1 BEDROOM)

261 sft

Aslam Supermarket in the basement offering great business opportunity for investors ... call for details

d

DOUBLE HIGH CEILING

**DOUBLE HIGH CEILING** 

**FOOD COURT** 

Orchard Mall