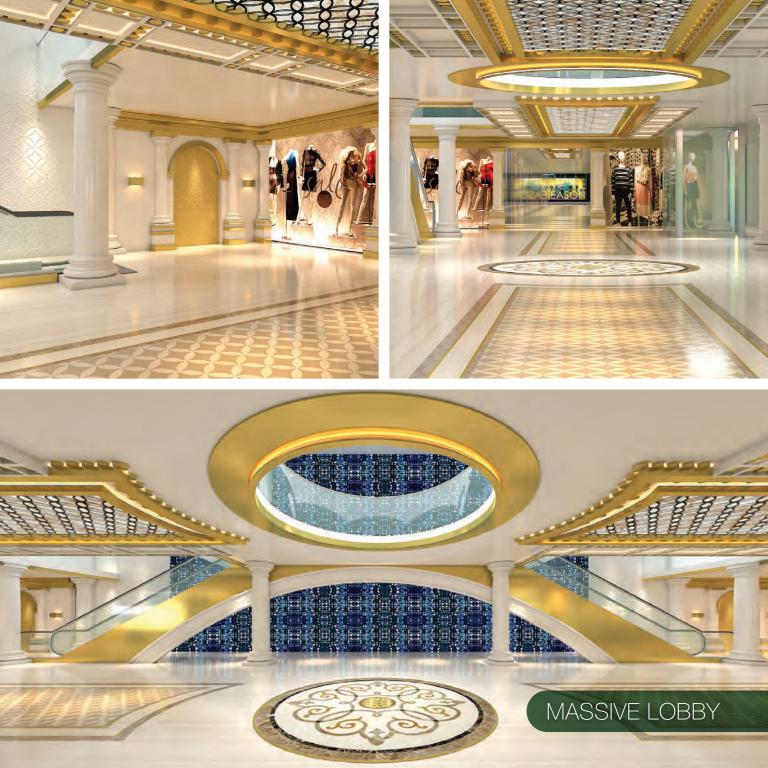

# DESIGNED TO ATTRACT

150,000 square feet with over 250 plus shop spaces

- Massive entry lobby for shows and events, including fashion runway modeling and more
- Food court and creative play and recreation space for all ages
- Largest brand-name supermarket in area, and other anchor store on each floor
- Restaurants, cafes and other services