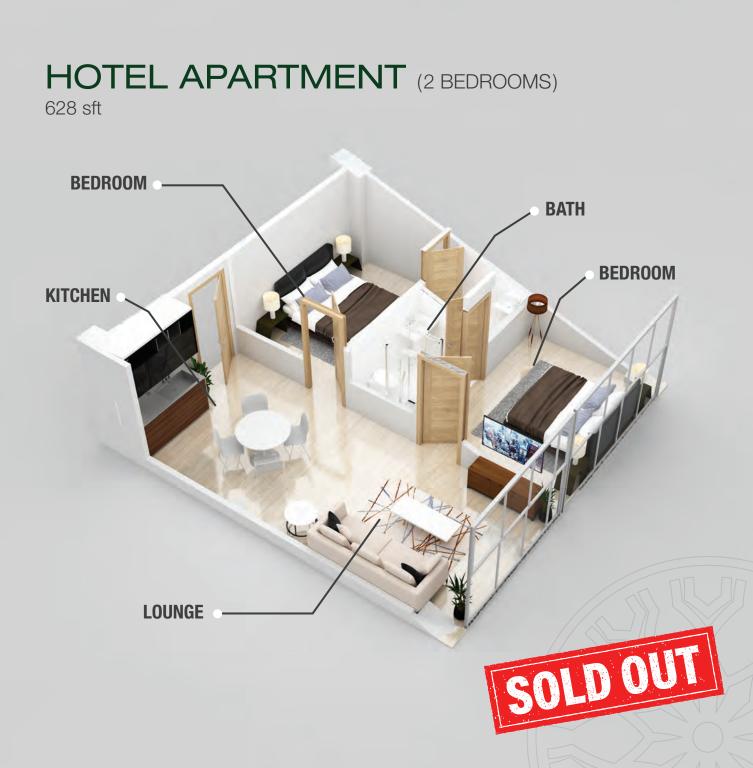

# HOTEL APARTMENTS GUARANTEED RENTAL INCOME

\*conditions apply

# HOTEL STUDIO (1 BEDROOM)

315 sft