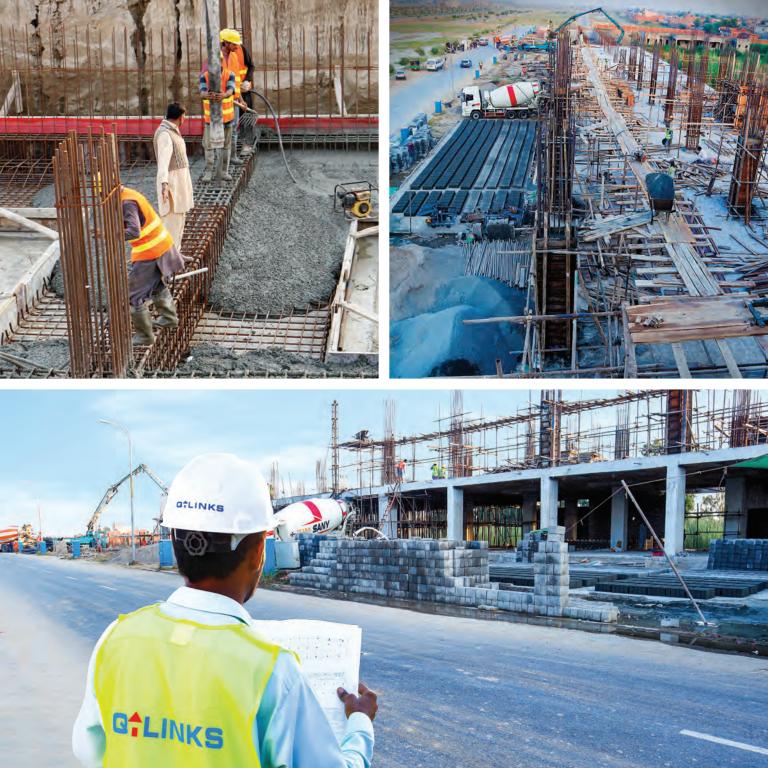

& III Multi-Story - Commercial and Residential





LARGEST RESIDENTIAL APARTMENT PROJECT IN LAHORE Multi-Story Residential - Commercial - Hotel

Restaurant - Cinema - Shopping





LARGEST SHOPPING MALL EIFFEL TOWER OPPOSITE IN BAHRIA TOWN LAHORE



### **AL-FALAH HIGHTS**





### **PEARL MALL**



SCALED FOR MODERN UP-MARKET SHOPPERS





A GROWING URBAN HUB IN A RISING AREA

# LOCATED TO SUCCEED

- Mall is at the heart of Phase 4 of Bahria Orchard complex, which includes amenities including schools, cinemas and international hospital (Saudi German)
- Close to affluent communities and large population, offering new market for major lifestyle brands
- Easy access from the widened Raiwand Road near Lahore Ring Road
- Safe, secure area, with CCTV coverage

# CONSTRUCTION ON FAST TRACK





# DESIGNED TO ATTRACT

150,000 square feet with over 250 plus shop spaces

- Massive entry lobby for shows and events, including fashion runway modeling and more
- Food court and creative play and recreation space for all ages
- Largest brand-name supermarket in area, and other anchor store on each floor
- Restaurants, cafes and other services

• Landmark style, easy parking, friendly ambience





# BUILT FOR SUSTAINABILITY

- Oriented to maximize energy conservation
- Insulated to enable efficient comfort
- Water-saving, solar power and recycling features



# GIVING YOU BRAND POWER

• Expert assistance in acquiring franchises and leasing

• Brand promotion support

• Be part of a retail/service brand, as landlord or franchisee, or establish your own brand here

• Become a part of the