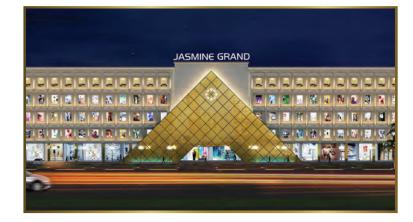

# Orchard Mall

# DESIGNED TO ATTRACT

150,000 square feet with over 250 plus shop spaces

- Massive entry lobby for shows and events, including fashion runway modeling and more
- Food court and creative play and recreation space for all ages
- Largest brand-name supermarket in area, and other anchor store on each floor
- Restaurants, cafes and other services