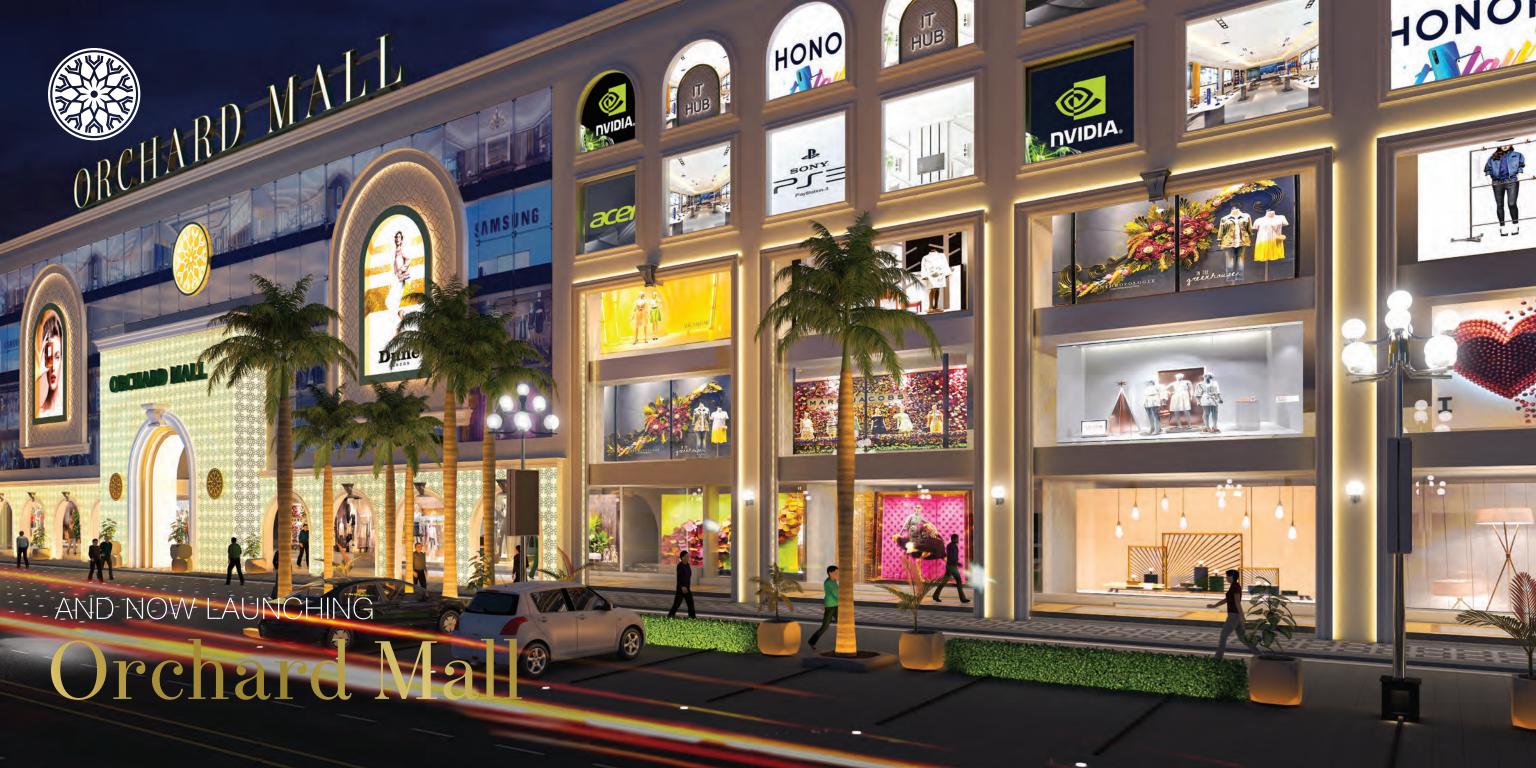

# Orchard Mall

# DESIGNED TO ATTRACT

150,000 square feet with over 250 plus shop spaces

- Massive entry lobby for shows and events, including fashion runway modeling and more
- Food court and creative play and recreation space for all ages
- Largest brand-name supermarket in area, and other anchor store on each floor
- Restaurants, cafes and other services