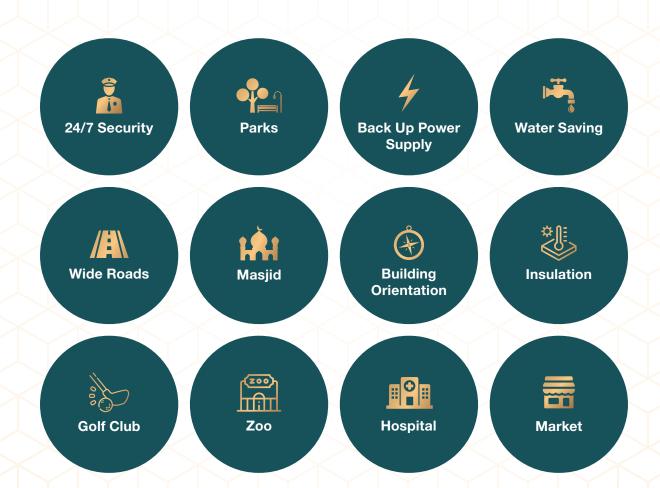

A PROJECT OF CALINKS



JASMINE VILLAS

و ارجر و کی خوبصورت لویشن پرواقع

2سال کی آسان اقساط

5 MARLA | 4 BED

**BOOKING STARTING FROM** 

23.37 LAC

## **BAHRIA LIFESTYLE**

## **FEATURES**





## **PRICE LIST**

| Home     | Area<br>(Marla) | Total Price<br>(PKR) | 30% On Booking<br>(PKR) | 24 Monthly<br>Installments | 10% On<br>Possession (PKR) |
|----------|-----------------|----------------------|-------------------------|----------------------------|----------------------------|
| STANDARD | 5               | 8,290,000            | 2,487,000               | 207,250                    | 829,000                    |
| STANDARD | 5               | 7,790,000            | 2,337,000               | 194,750                    | 779,000                    |



3rd Floor · Jasmine Mall · Sector C Bahria Town · Lahore. UAN +92 304 111 7565 www.qlinks.pk





AUTHORIZED DEALERS