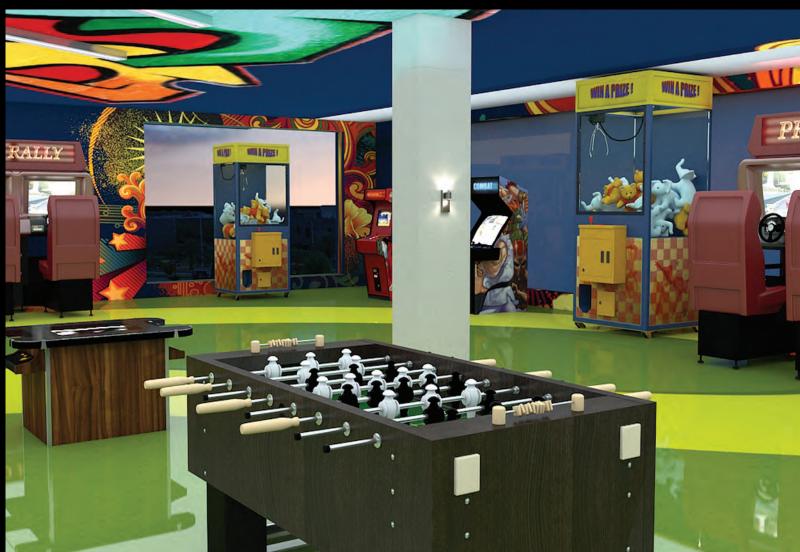

## Largest Retail Experience in Bahria

Modern, streamlined and easily accessible 85,000 square feet of rich and versatile shopping experience

FINE DINING
SKY LOUNGE

EXTENSIVE PARKING

## THE SHOPPING EXPERIENCE

Destined to be the largest retail experience in Bahria and its surroundings, JASMINE MALL will bring together world-class luxury brands, innovative and inspiring architecture, easy accessibility, fascinating new entertainment concepts and signature restaurant spread across 85000 square feet of built up area.