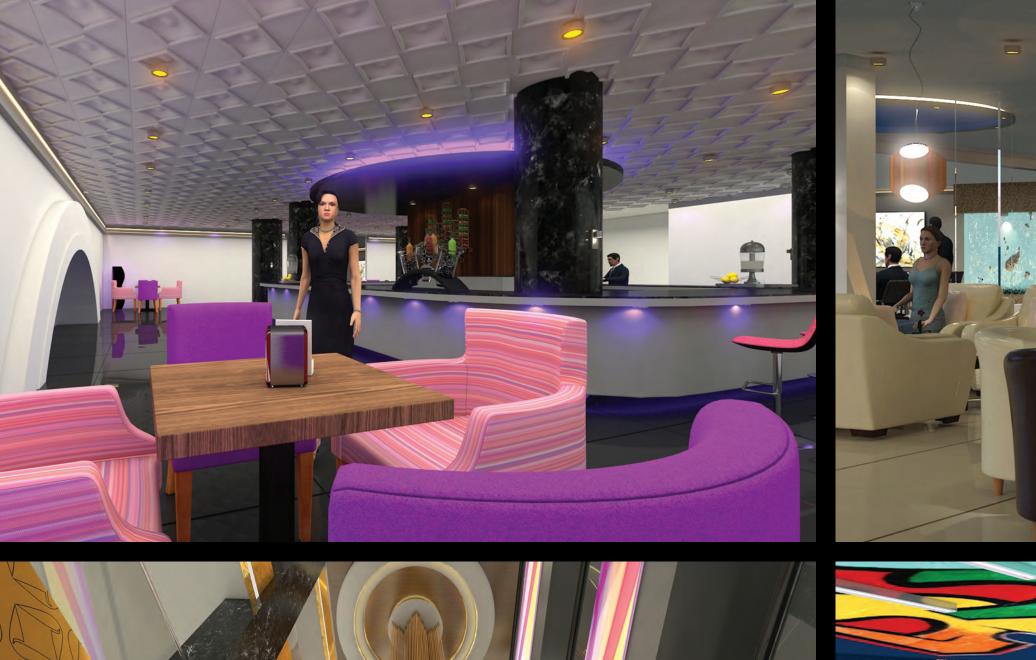

## THE SHOPPING EXPERIENCE

Destined to be the largest retail experience in Bahria and its surroundings, JASMINE MALL will bring together world-class luxury brands, innovative and inspiring architecture, easy accessibility, fascinating new entertainment concepts and signature restaurant spread across 85000 square feet of built up area.

#### LOCAL AND INTERNATIONAL BRANDS

JASMINE MALL will showcase the magnetic power of some of the most famous local and international brands. It will elevate luxury shopping to a new high, creating a world-class shopping experience.

## WORLD-CLASS FEATURES

Exquisite Exterior and Interior Design to Enhance Customer Experience

LIFTS AND ESCALATORS TO ALL FLOORS

AIR CONDITIONED LOBBIES & HALLWAYS

AMPLE CAR PARKING

WORLD-CLASS FIRE FIGHTING SYSTEM