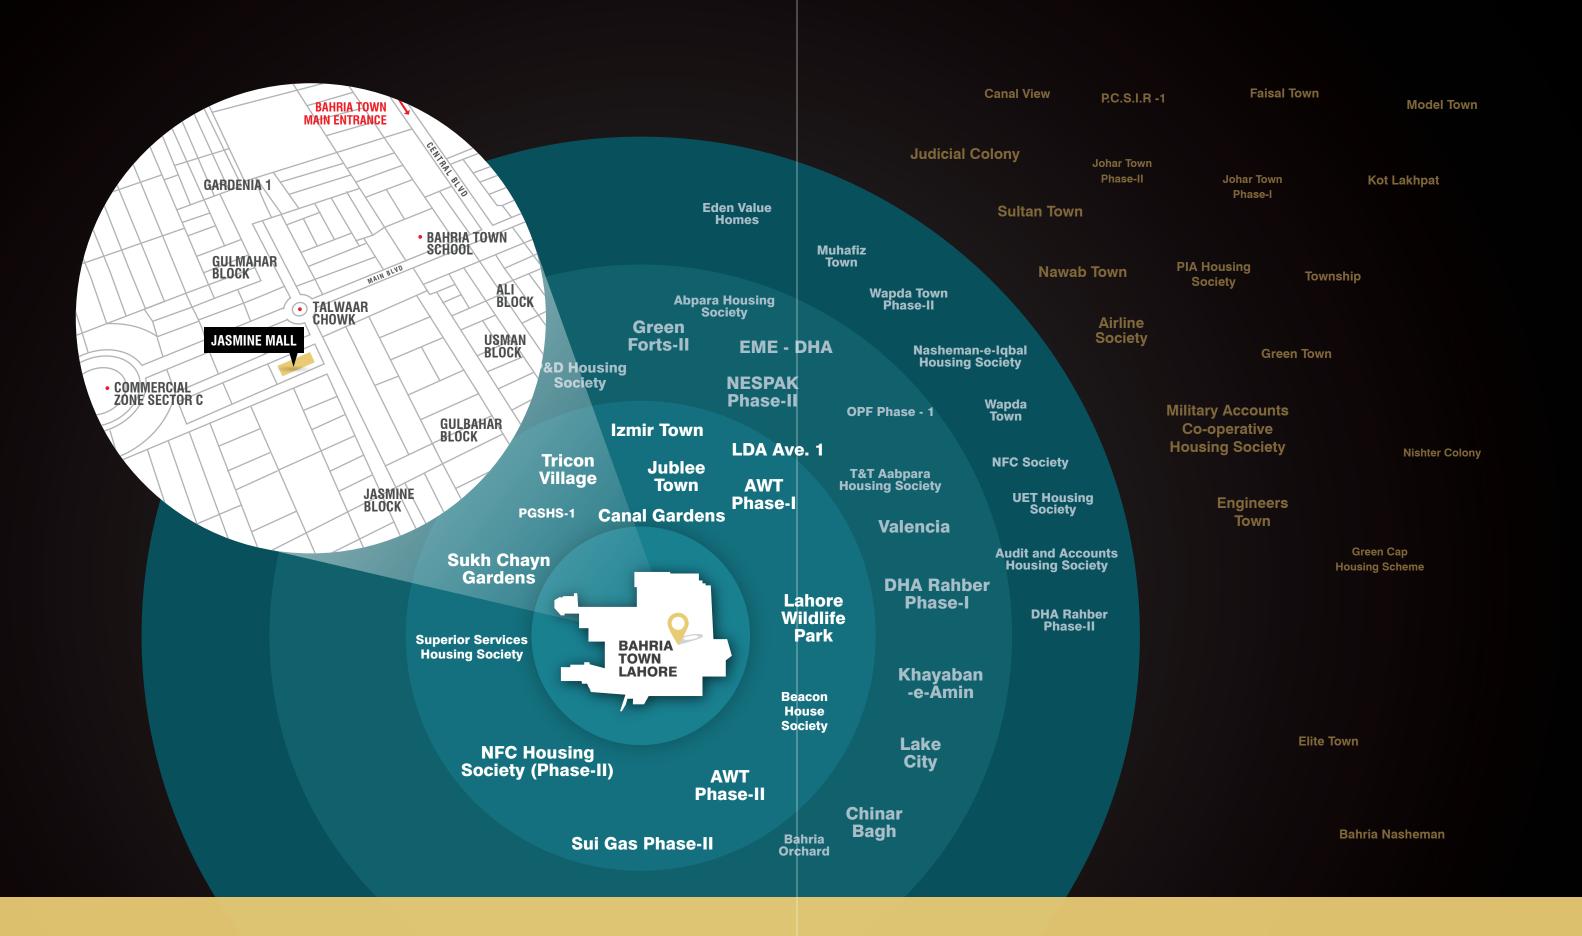

#### IN THE HEART OF BAHRIA

JASMINE MALL is a new downtown for Bahria Town Lahore and its' surrounding areas' residents. The mall is ideally located with easy connectivity to a population of over 1 million.

### **CATCHMENT AREAS**

| BAHRIA TOWN    | 0 KMS  | LDA AVE. 1       | 7 KMS  |
|----------------|--------|------------------|--------|
| CANAL GARDENS  | 1 KMS  | AWT-I            | 4 KMS  |
| SUKH CHAYN     | 2 KMS  | AWT-II           | 5 KMS  |
| JUBILEE TOWN   | 4 KMS  | PGSHS-1          | 4 KMS  |
| IZMIR TOWN     | 7 KMS  | IQBAL AVE.       | 3 KMS  |
| TRICON VILLAGE | 4 KMS  | LAKE CITY        | 9 KMS  |
| NESPAK         | 7 KMS  | BAHRIA ORCHARD   | 14 KMS |
| DHA EME        | 11 KMS | SUI GAS PHASE-II | 10 KMS |
| VALENCIA       | 10 KMS | EDEN VALUE HOMES | 13 KMS |
| NASHEMAN-IQBAL | 12 KMS | T&T AABPARA      | 9 KMS  |
| NFC            | 12 KMS | WAPDA TOWN       | 12 KMS |

### THE CENTER OF INFLUENCE

BAHRIA TOWN, LAHORE

JASMINE MALL will be the central reference point within its surroundings and will give the area and its' residents a new identity. The fusion of old and new, excitement and tranquility, as well as elegant exterior and interior spaces makes JASMINE MALL unique and a landmark destination for both shopping and entertainment.