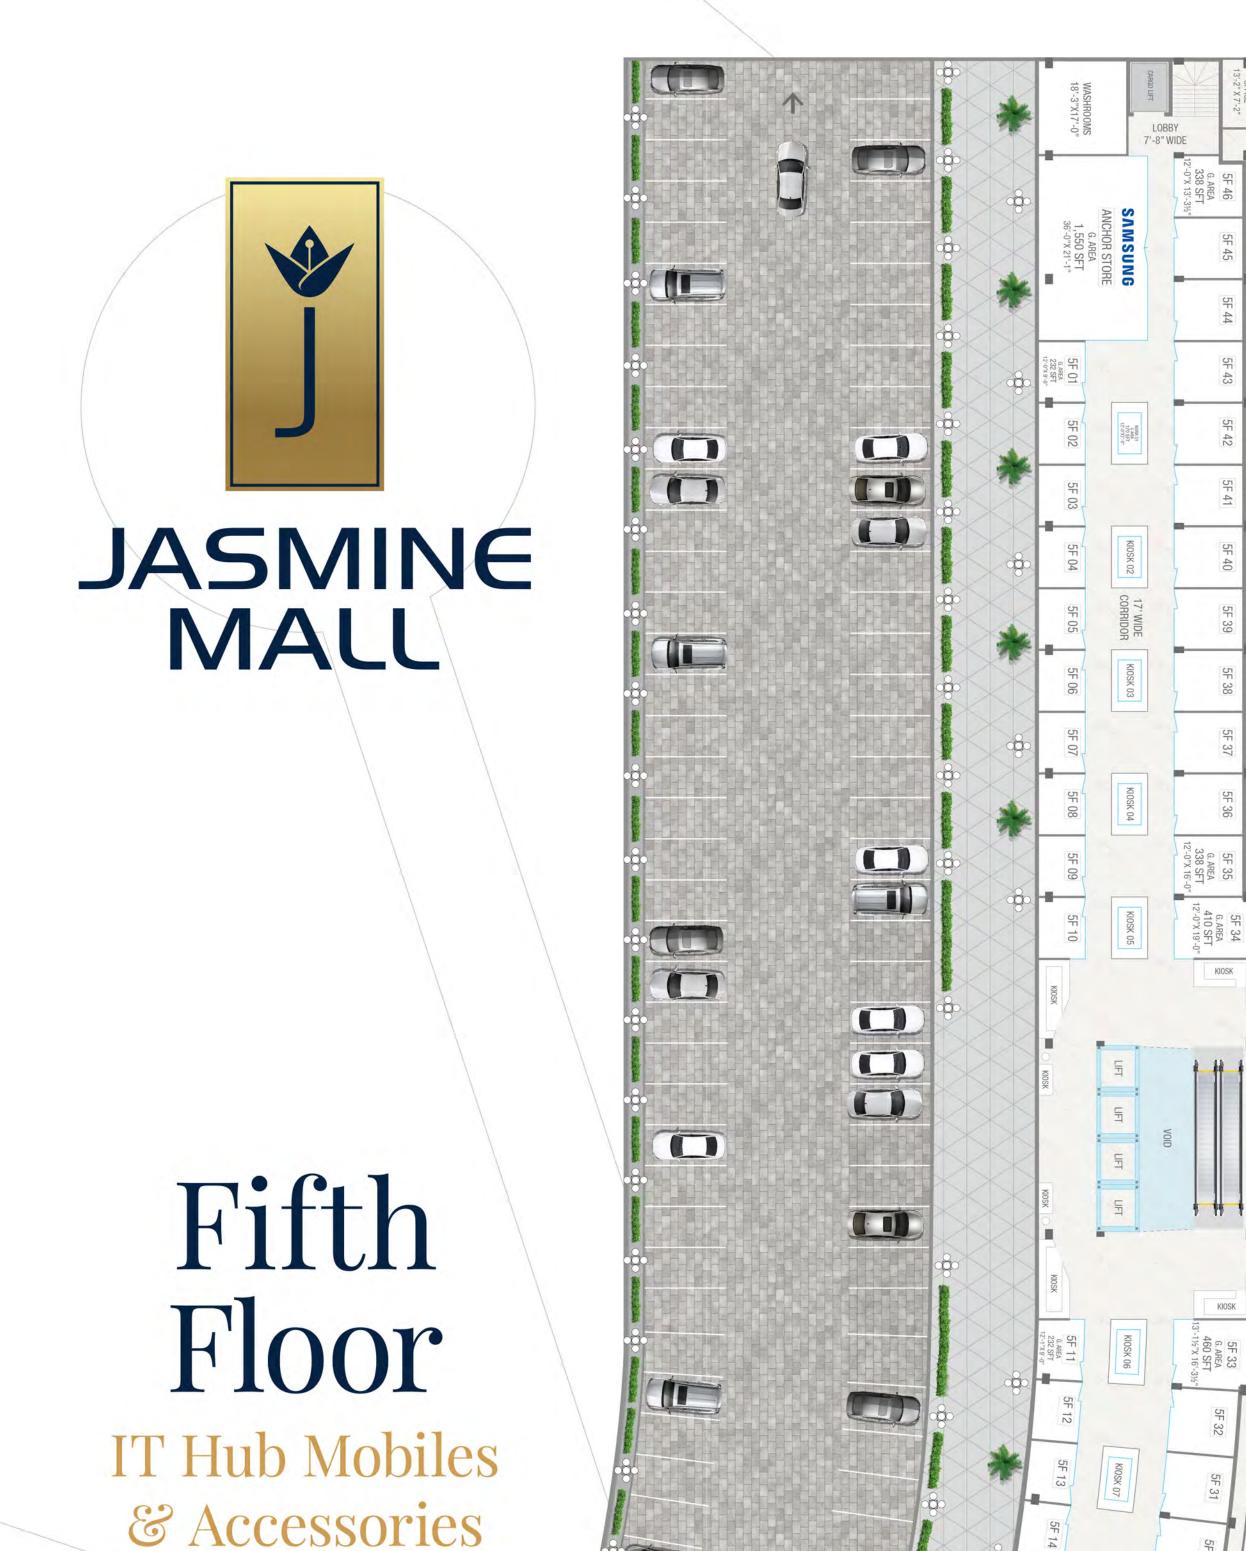

SF. 45

44

43

5F 41

5F 40

SF 39

| Property<br>Type               | Total Price<br>(PKR) | 30% at Time<br>Of Booking<br>(PKR) | 36 Monthly<br>Installments<br>(PKR) | 20% on<br>Possession<br>(PKR) |
|--------------------------------|----------------------|------------------------------------|-------------------------------------|-------------------------------|
| Shop<br>Standard<br>360 sq.ft. | 4,200,000            | 1,260,000                          | 58,333                              | 840,000                       |
| Shop<br>Standard<br>338 sq.ft. | 3,850,000            | 1,115,000                          | 53,472                              | 770,000                       |
| Shop<br>Front<br>232 sq.ft.    | 3,350,000            | 1,005,000                          | 46,528                              | 670,000                       |
| Shop<br>Corner<br>460 sq.ft.   | 7,200,000            | 2,160,000                          | 100,000                             | 1,440,000                     |
| Shop<br>KIOSK<br>170 sq.ft.    | 2,150,000            | 645,000                            | 29,861                              | 430,000                       |