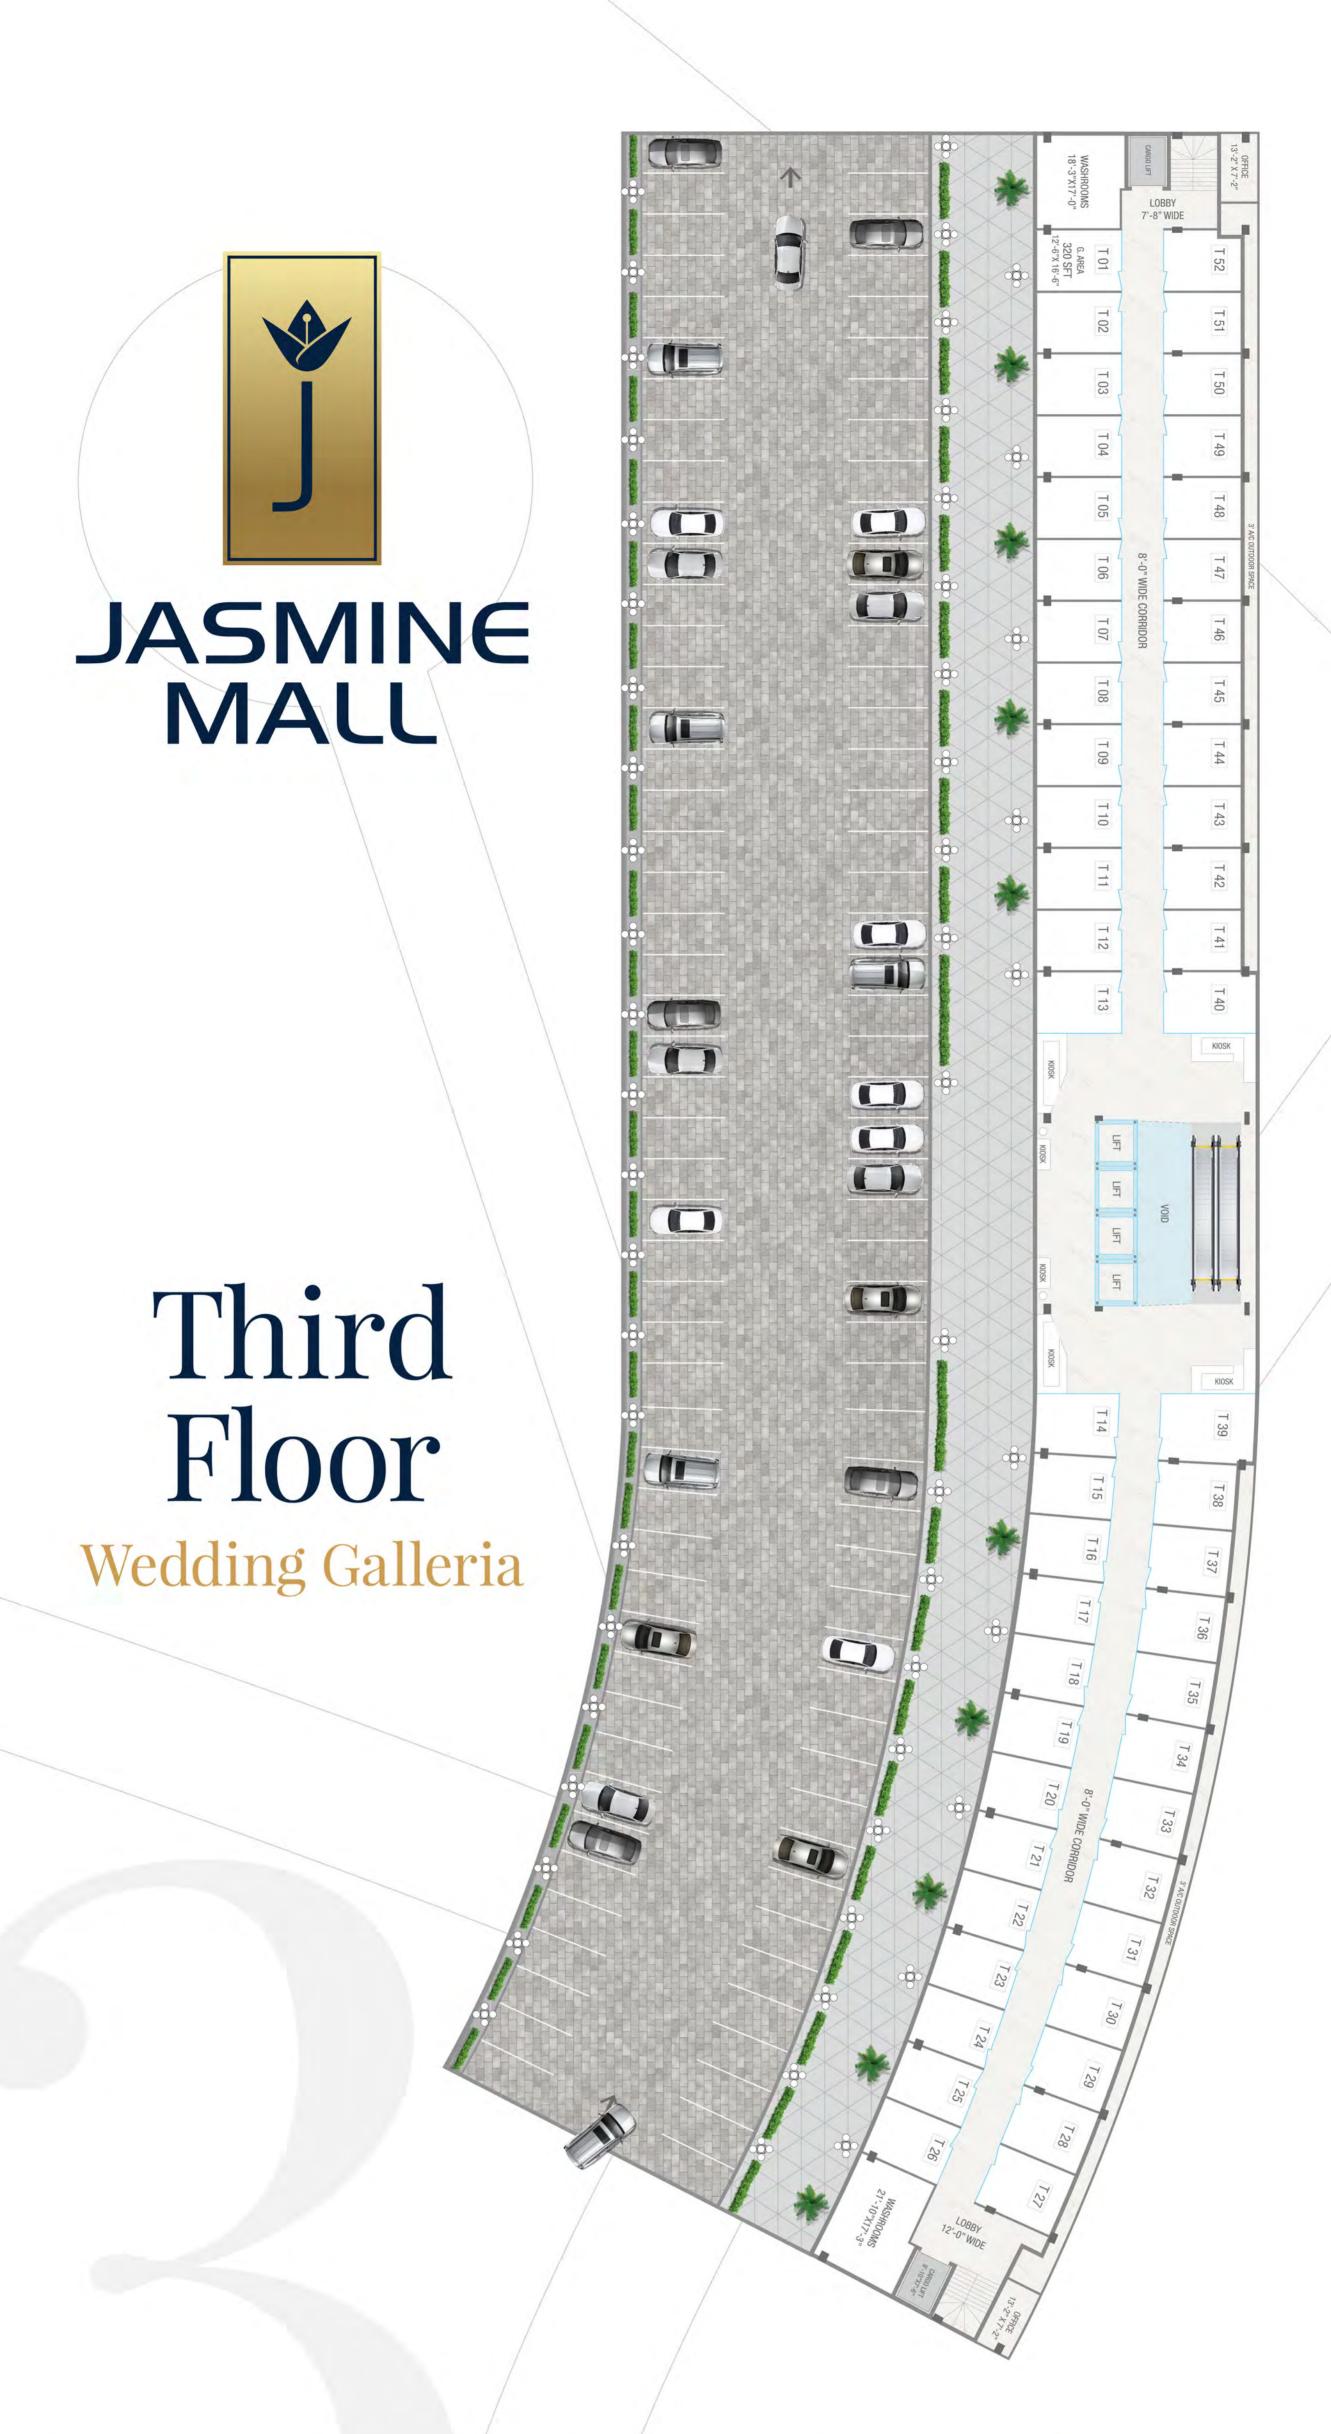

| Property<br>Type                   | Total Price<br>(PKR) | 30% at Time<br>Of Booking<br>(PKR) | 36 Monthly<br>Installments<br>(PKR) | 20% on<br>Possession<br>(PKR) |
|------------------------------------|----------------------|------------------------------------|-------------------------------------|-------------------------------|
| Shop<br>Standard<br>320 sq.ft.     | 8,800,000            | 2,640,000                          | 122,222                             | 1,760,000                     |
| Shop<br>Front<br>320 sq.ft.        | 10,400,000           | 3,120,000                          | 144,444                             | 2,080,000                     |
| Shop<br>Corner<br>320 sq.ft.       | 10,400,000           | 3,120,000                          | 144,444                             | 2,080,000                     |
| Shop<br>Front Corner<br>320 sq.ft. | 11,400,000           | 3,420,000                          | 158,333                             | 2,280,000                     |