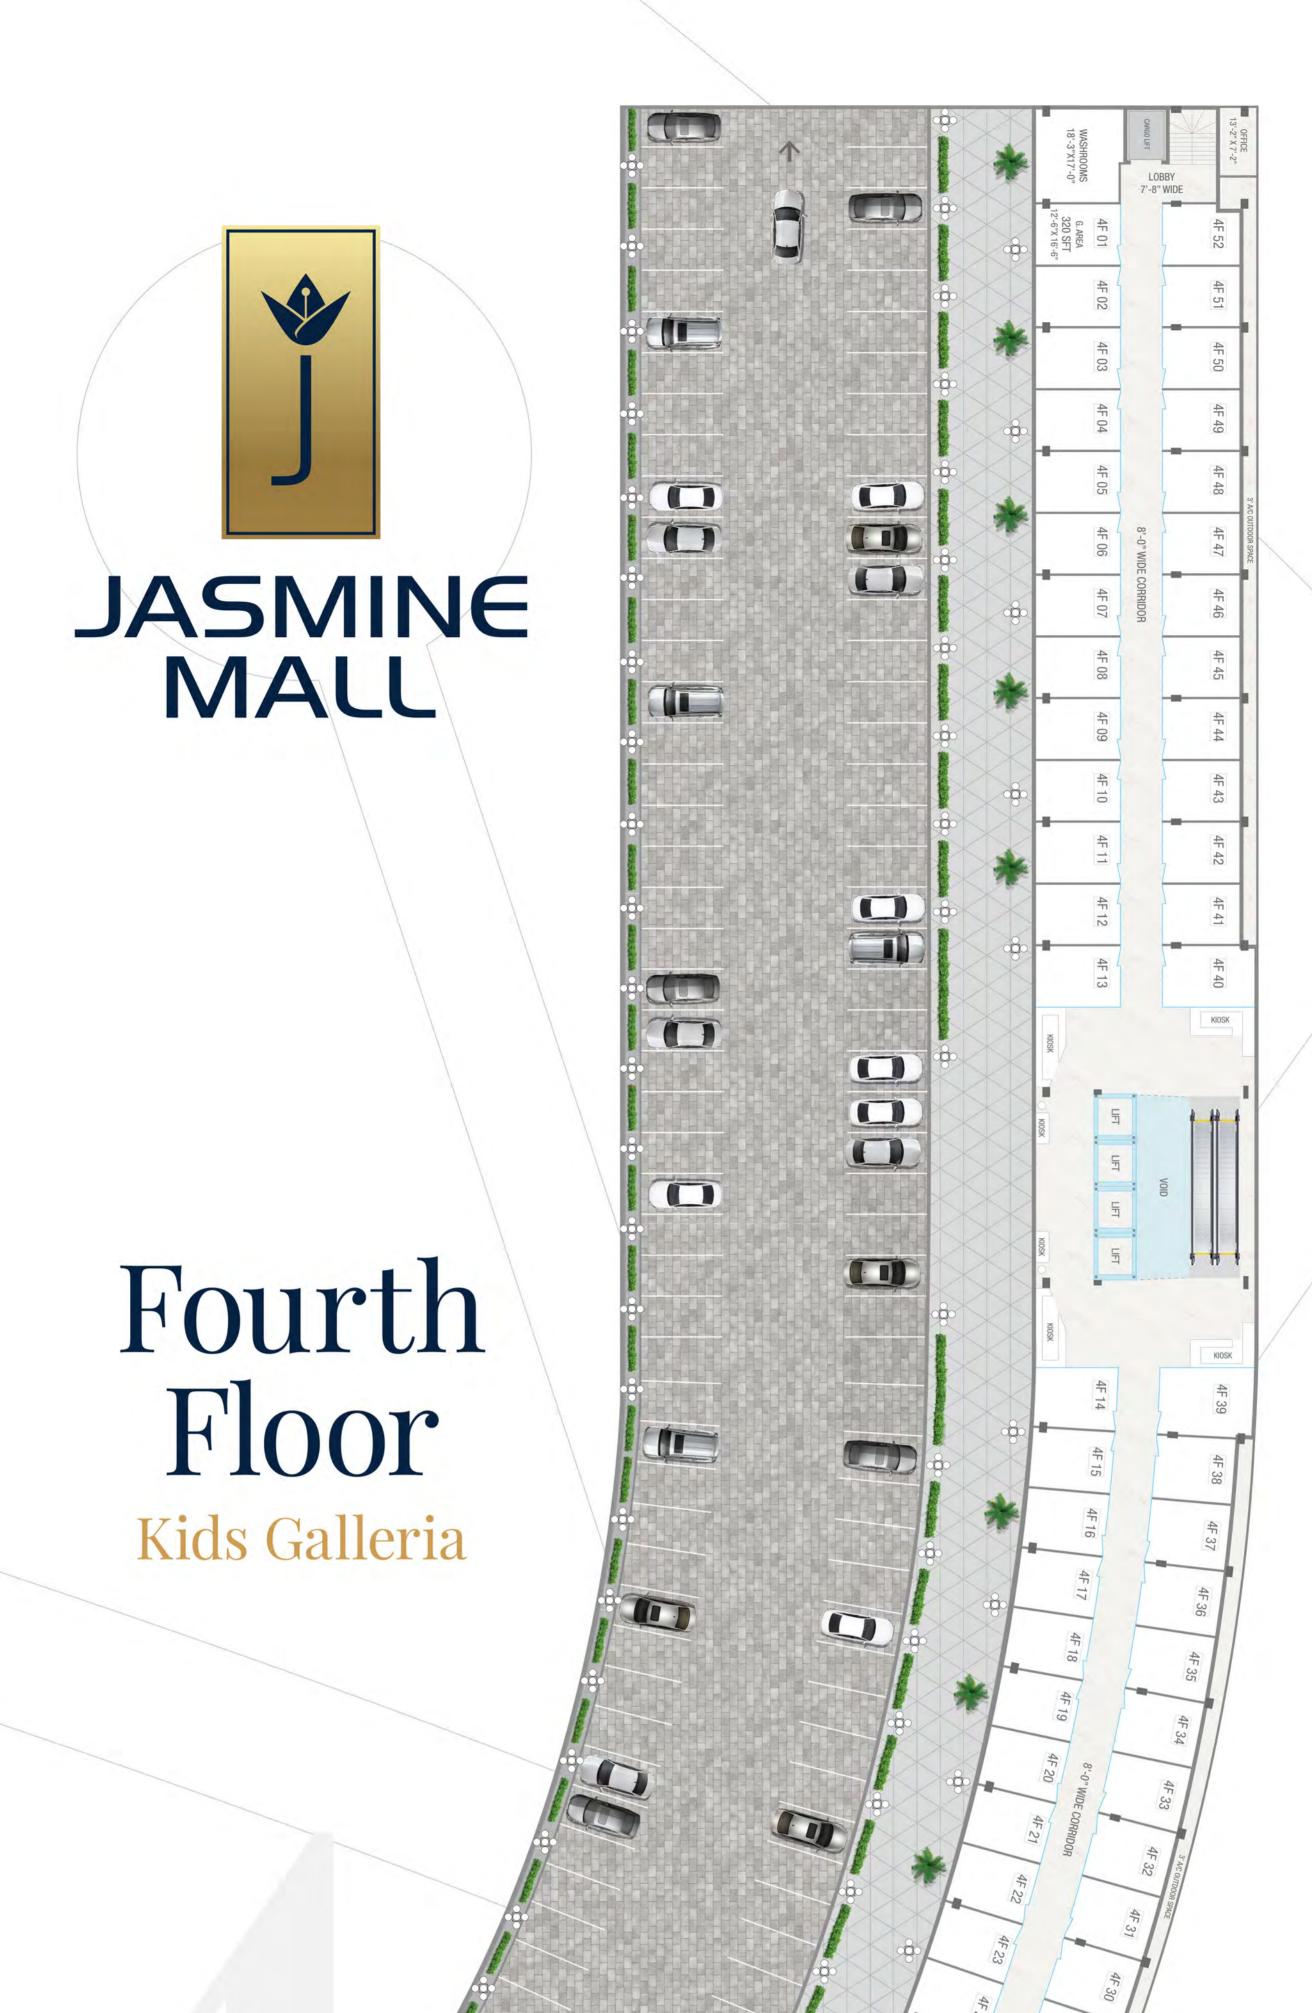

1F 32

| Property<br>Type                   | Total Price<br>(PKR) | 30% at Time<br>Of Booking<br>(PKR) | 36 Monthly<br>Installments<br>(PKR) | 20% on<br>Possession<br>(PKR) |
|------------------------------------|----------------------|------------------------------------|-------------------------------------|-------------------------------|
| Shop<br>Standard<br>320 sq.ft.     | 7,050,000            | 2,115,000                          | 97,917                              | 1,410,000                     |
| Shop<br>Front<br>320 sq.ft.        | 8,090,000            | 2,427,000                          | 112,361                             | 1,618,000                     |
| Shop<br>Corner<br>320 sq.ft.       | 8,090,000            | 2,427,000                          | 112,361                             | 1,618,000                     |
| Shop<br>Front Corner<br>320 sq.ft. | 9,100,000            | 2,730,000                          | 126,389                             | 1,820,000                     |