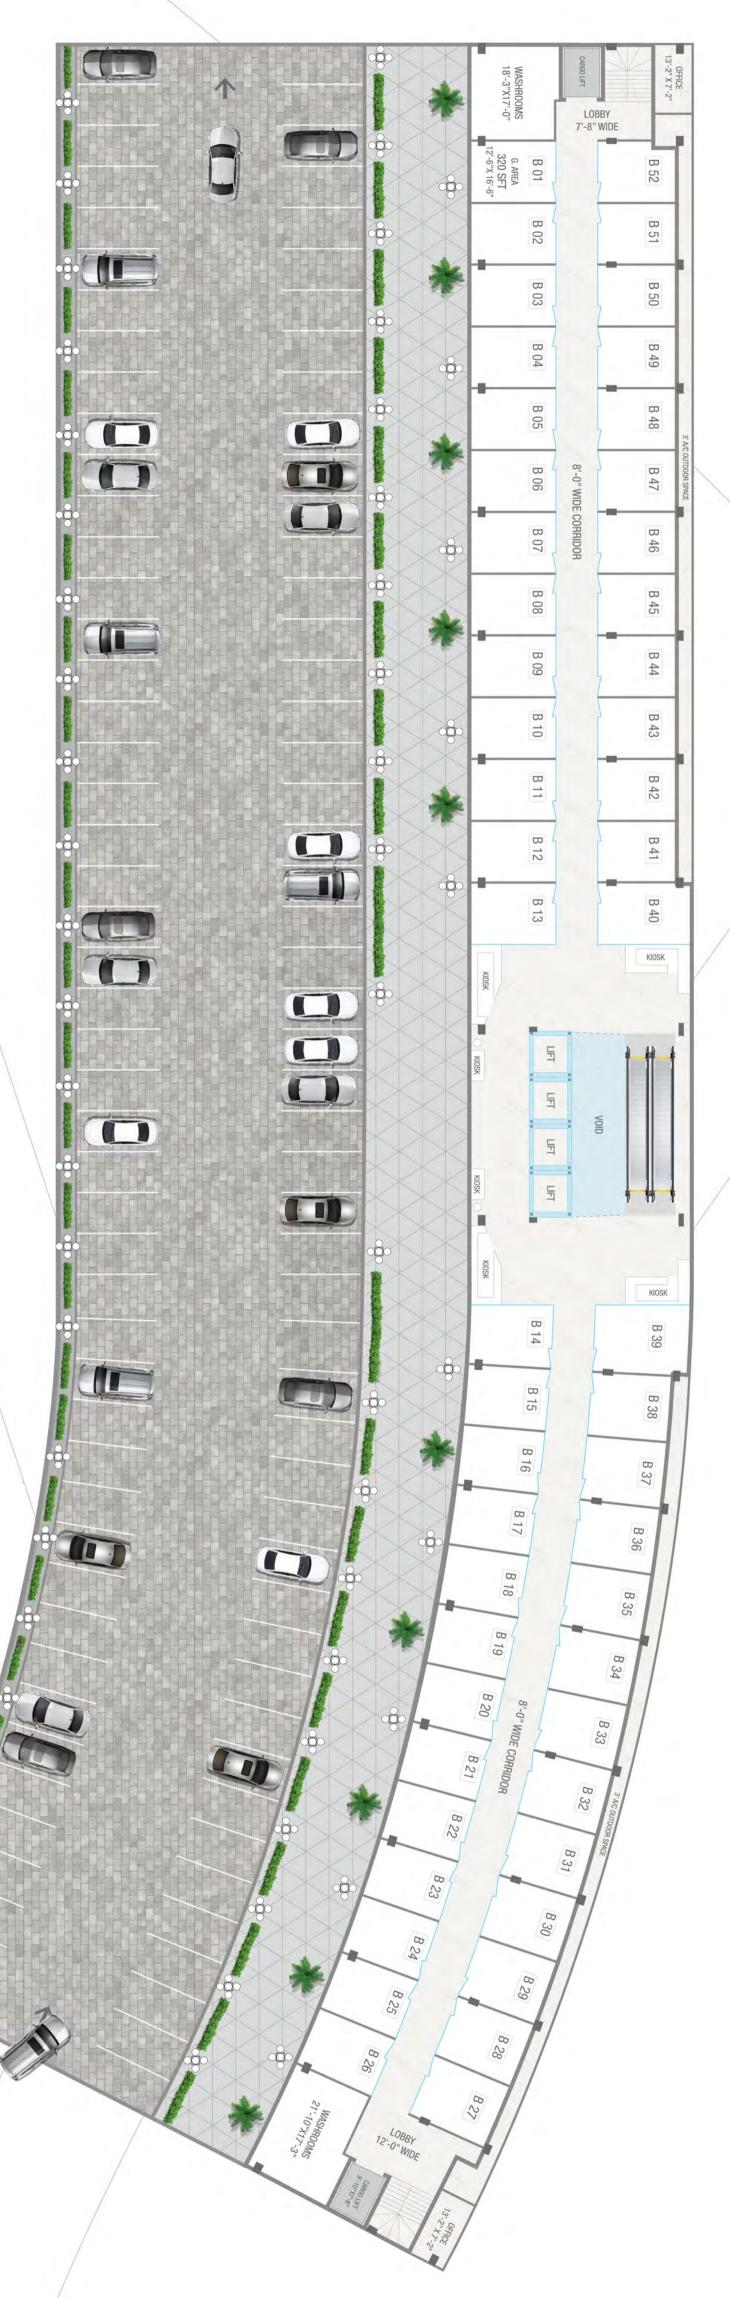

## JASMINE MALLamahi!

Payment Plan & Floor Plan

Basement

Supermarket

| Property<br>Type                   | Total Price<br>(PKR) | 30% at Time<br>Of Booking<br>(PKR) | 36 Monthly<br>Installments<br>(PKR) | 20% on<br>Possession<br>(PKR) |
|------------------------------------|----------------------|------------------------------------|-------------------------------------|-------------------------------|
| Shop<br>Standard<br>320 sq.ft.     | 8,800,000            | 2,640,000                          | 122,222                             | 1,760,000                     |
| Shop<br>Corner Lobby<br>320 sq.ft. | 10,000,000           | 3,000,000                          | 138,889                             | 2,000,000                     |