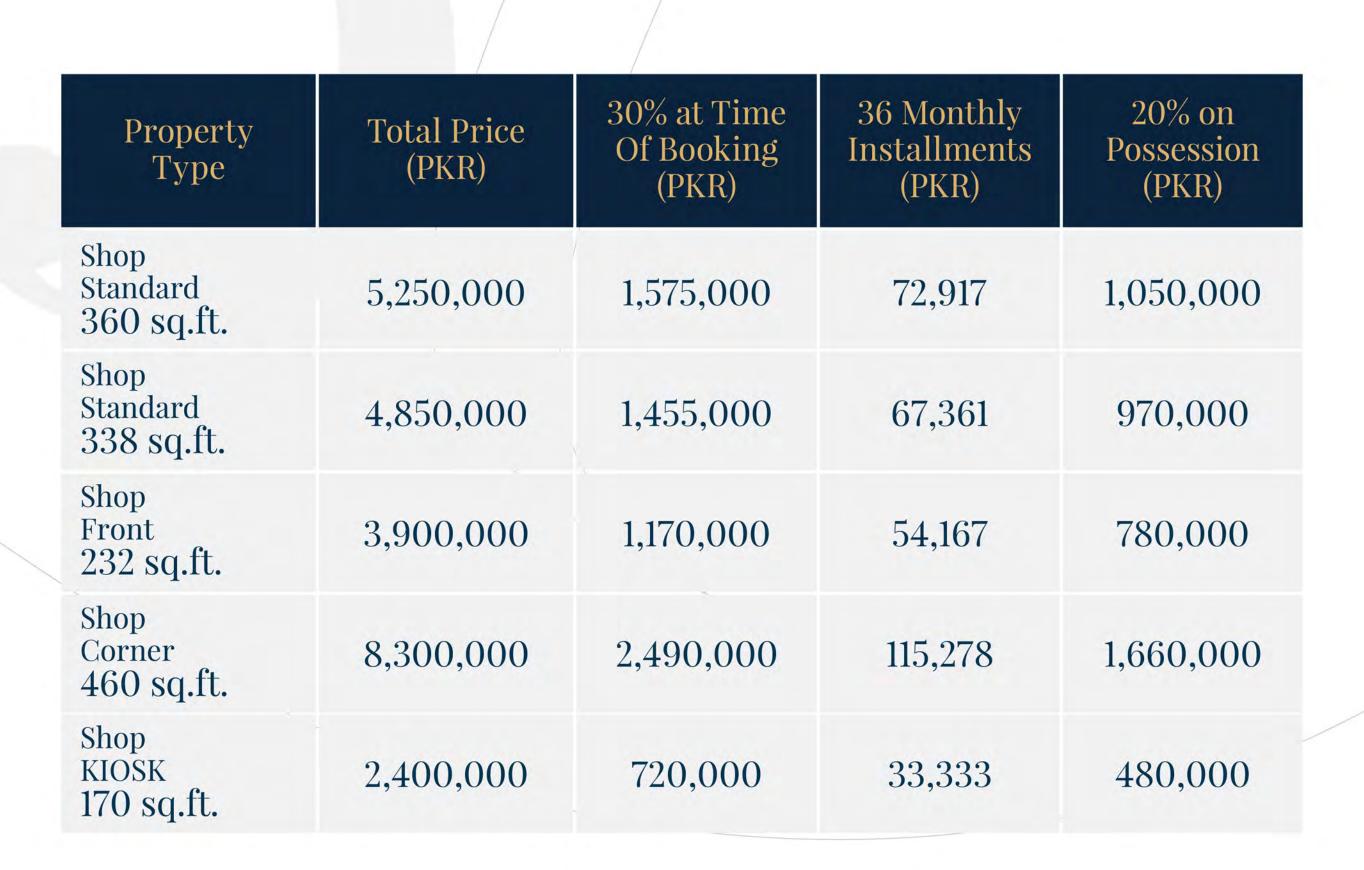

SF. 45

44

43

5F 41

5F 40

SF 39

| Property<br>Type               | Total Price<br>(PKR) | 30% at Time<br>Of Booking<br>(PKR) | 36 Monthly<br>Installments<br>(PKR) | 20% on<br>Possession<br>(PKR) |
|--------------------------------|----------------------|------------------------------------|-------------------------------------|-------------------------------|
| Shop<br>Standard<br>360 sq.ft. | 4,200,000            | 1,260,000                          | 58,333                              | 840,000                       |
| Shop<br>Standard<br>338 sq.ft. | 3,850,000            | 1,115,000                          | 53,472                              | 770,000                       |
| Shop<br>Front<br>232 sq.ft.    | 3,350,000            | 1,005,000                          | 46,528                              | 670,000                       |
| Shop<br>Corner<br>460 sq.ft.   | 7,200,000            | 2,160,000                          | 100,000                             | 1,440,000                     |
| Shop<br>KIOSK<br>170 sq.ft.    | 2,150,000            | 645,000                            | 29,861                              | 430,000                       |