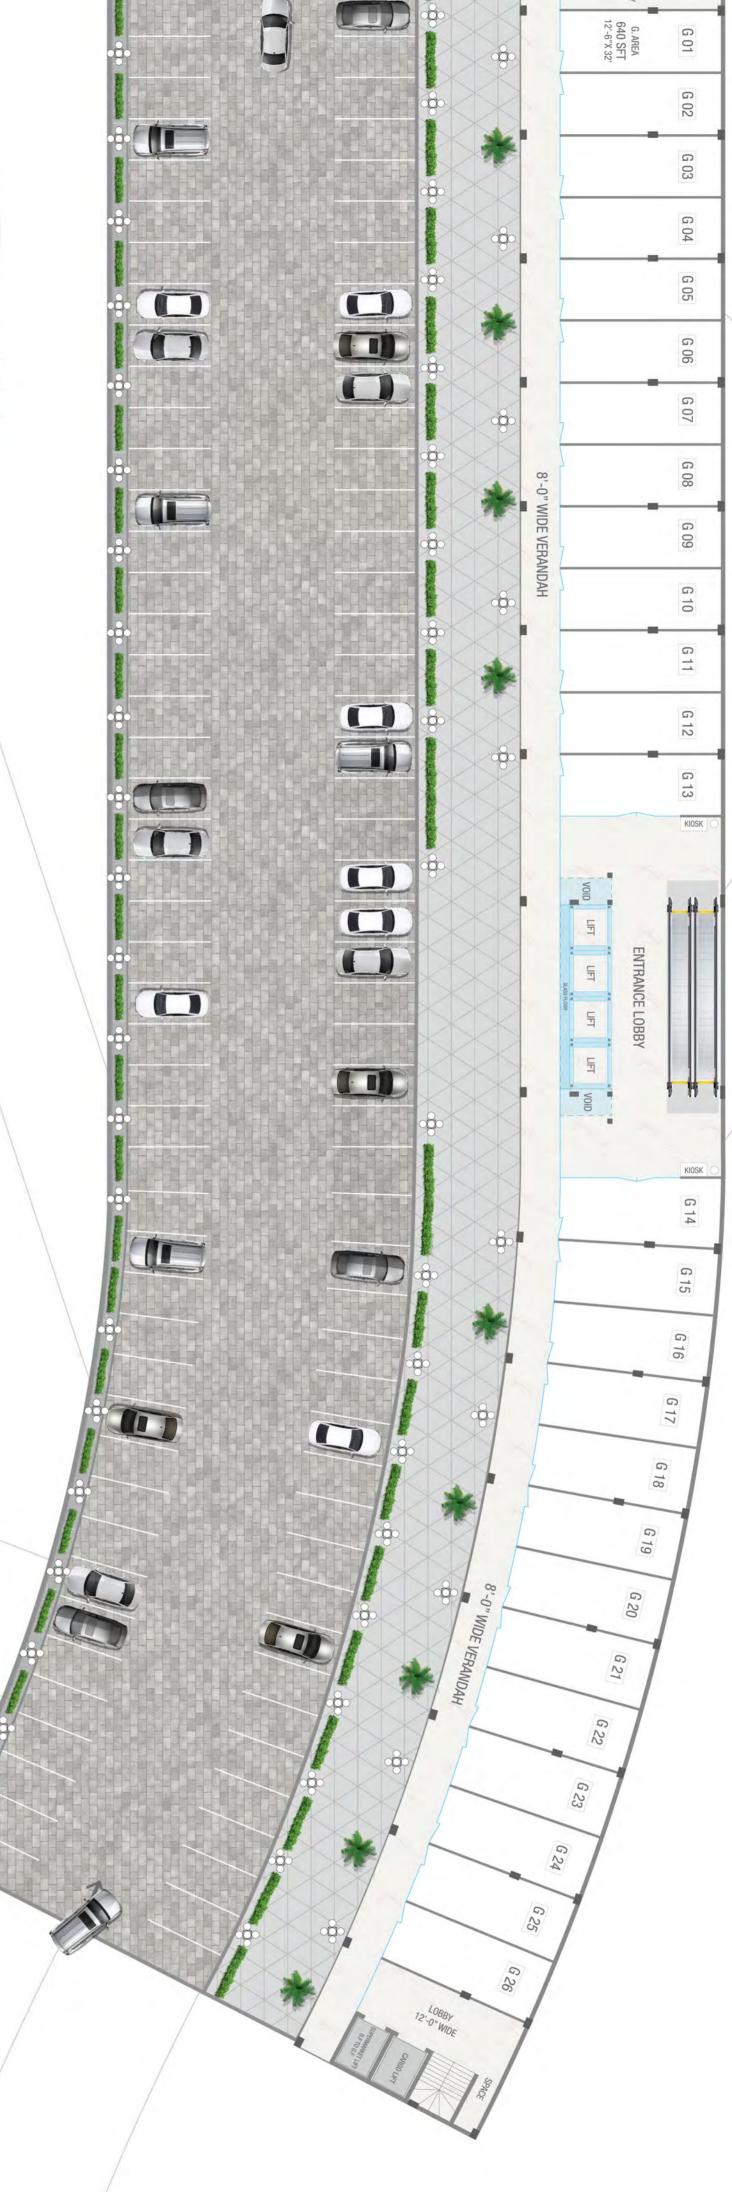

## JASMINE MALLamahi!

Payment Plan & Floor Plan

Basement

Supermarket

| Property<br>Type                   | Total Price<br>(PKR) | 30% at Time<br>Of Booking<br>(PKR) | 36 Monthly<br>Installments<br>(PKR) | 20% on<br>Possession<br>(PKR) |
|------------------------------------|----------------------|------------------------------------|-------------------------------------|-------------------------------|
| Shop<br>Standard<br>320 sq.ft.     | 8,800,000            | 2,640,000                          | 122,222                             | 1,760,000                     |
| Shop<br>Corner Lobby<br>320 sq.ft. | 10,000,000           | 3,000,000                          | 138,889                             | 2,000,000                     |