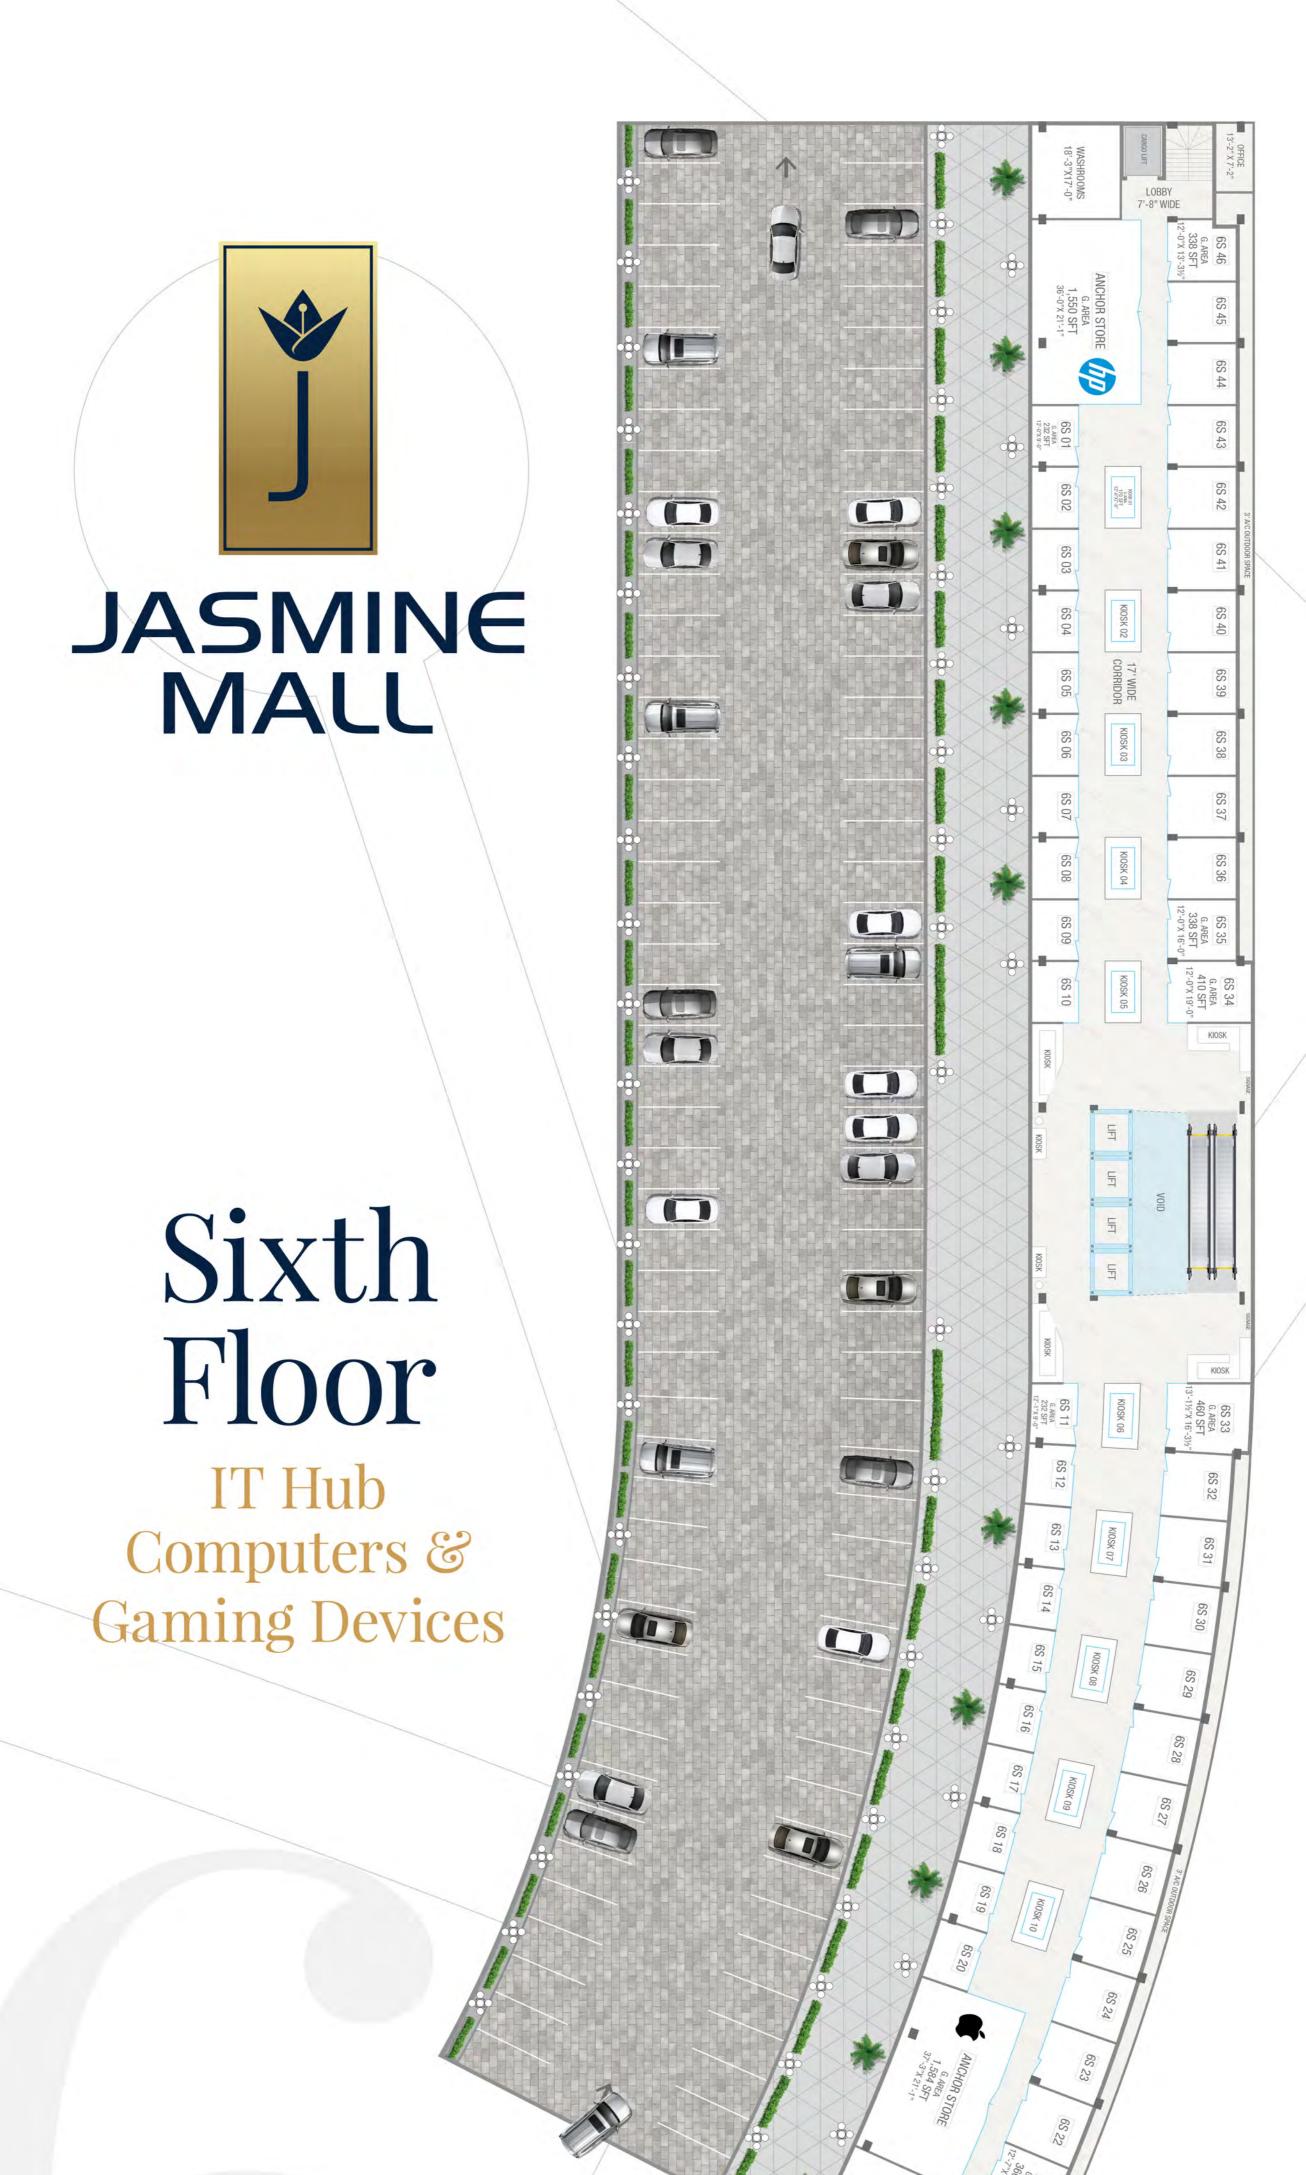

SF. 45

44

43

5F 41

5F 40

SF 39

| Property<br>Type               | Total Price<br>(PKR) | 30% at Time<br>Of Booking<br>(PKR) | 36 Monthly<br>Installments<br>(PKR) | 20% on<br>Possession<br>(PKR) |
|--------------------------------|----------------------|------------------------------------|-------------------------------------|-------------------------------|
| Shop<br>Standard<br>360 sq.ft. | 4,200,000            | 1,260,000                          | 58,333                              | 840,000                       |
| Shop<br>Standard<br>338 sq.ft. | 3,850,000            | 1,115,000                          | 53,472                              | 770,000                       |
| Shop<br>Front<br>232 sq.ft.    | 3,350,000            | 1,005,000                          | 46,528                              | 670,000                       |
| Shop<br>Corner<br>460 sq.ft.   | 7,200,000            | 2,160,000                          | 100,000                             | 1,440,000                     |
| Shop<br>KIOSK<br>170 sq.ft.    | 2,150,000            | 645,000                            | 29,861                              | 430,000                       |