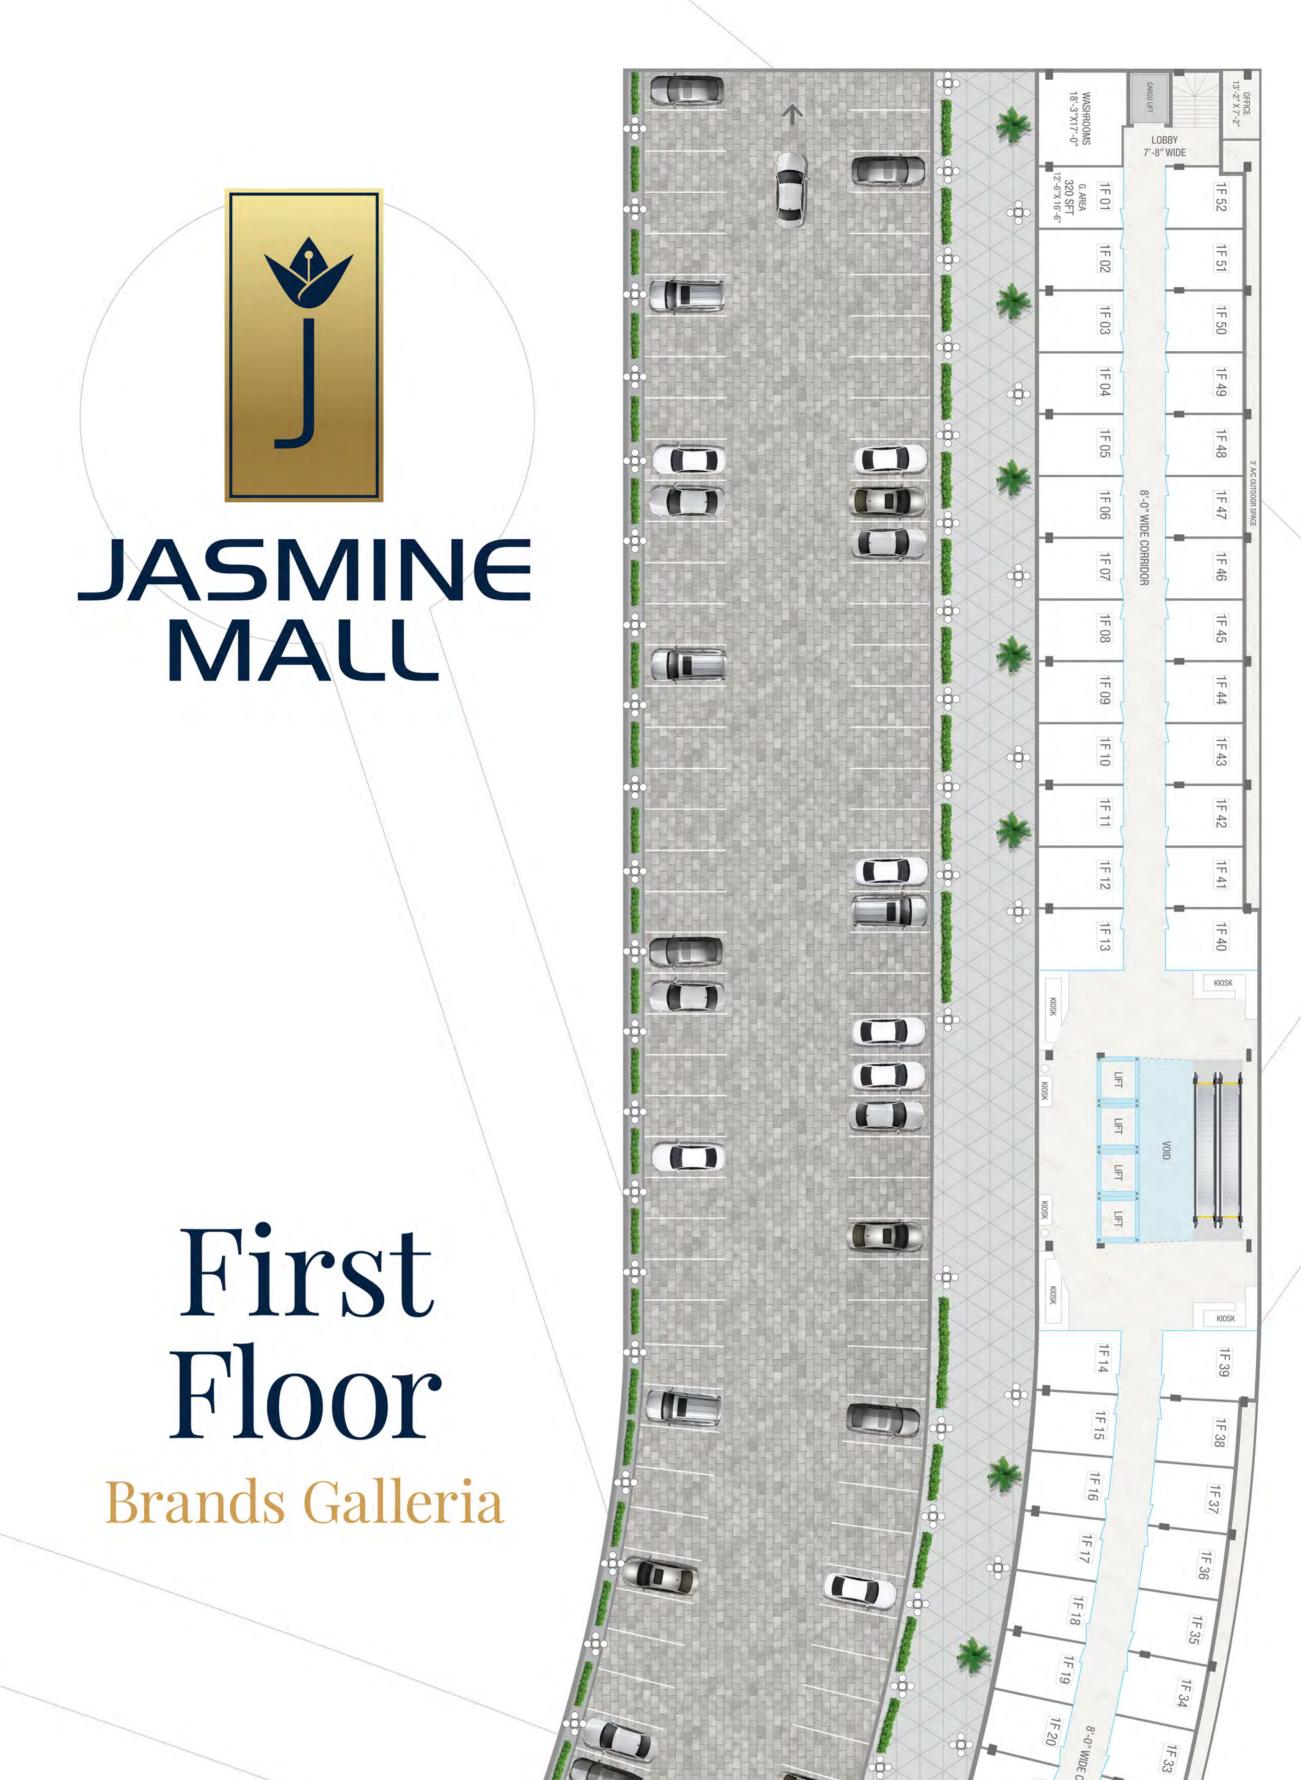

| Property<br>Type                   | Total Price<br>(PKR) | 30% at Time<br>Of Booking<br>(PKR) | 36 Monthly<br>Installments<br>(PKR) | 20% on<br>Possession<br>(PKR) |
|------------------------------------|----------------------|------------------------------------|-------------------------------------|-------------------------------|
| Shop<br>Standard<br>320 sq.ft.     | 8,800,000            | 2,640,000                          | 122,222                             | 1,760,000                     |
| Shop<br>Front<br>320 sq.ft.        | 10,400,000           | 3,120,000                          | 144,444                             | 2,080,000                     |
| Shop<br>Corner<br>320 sq.ft.       | 10,400,000           | 3,120,000                          | 144,444                             | 2,080,000                     |
| Shop<br>Front Corner<br>320 sq.ft. | 11,400,000           | 3,420,000                          | 158,333                             | 2,280,000                     |