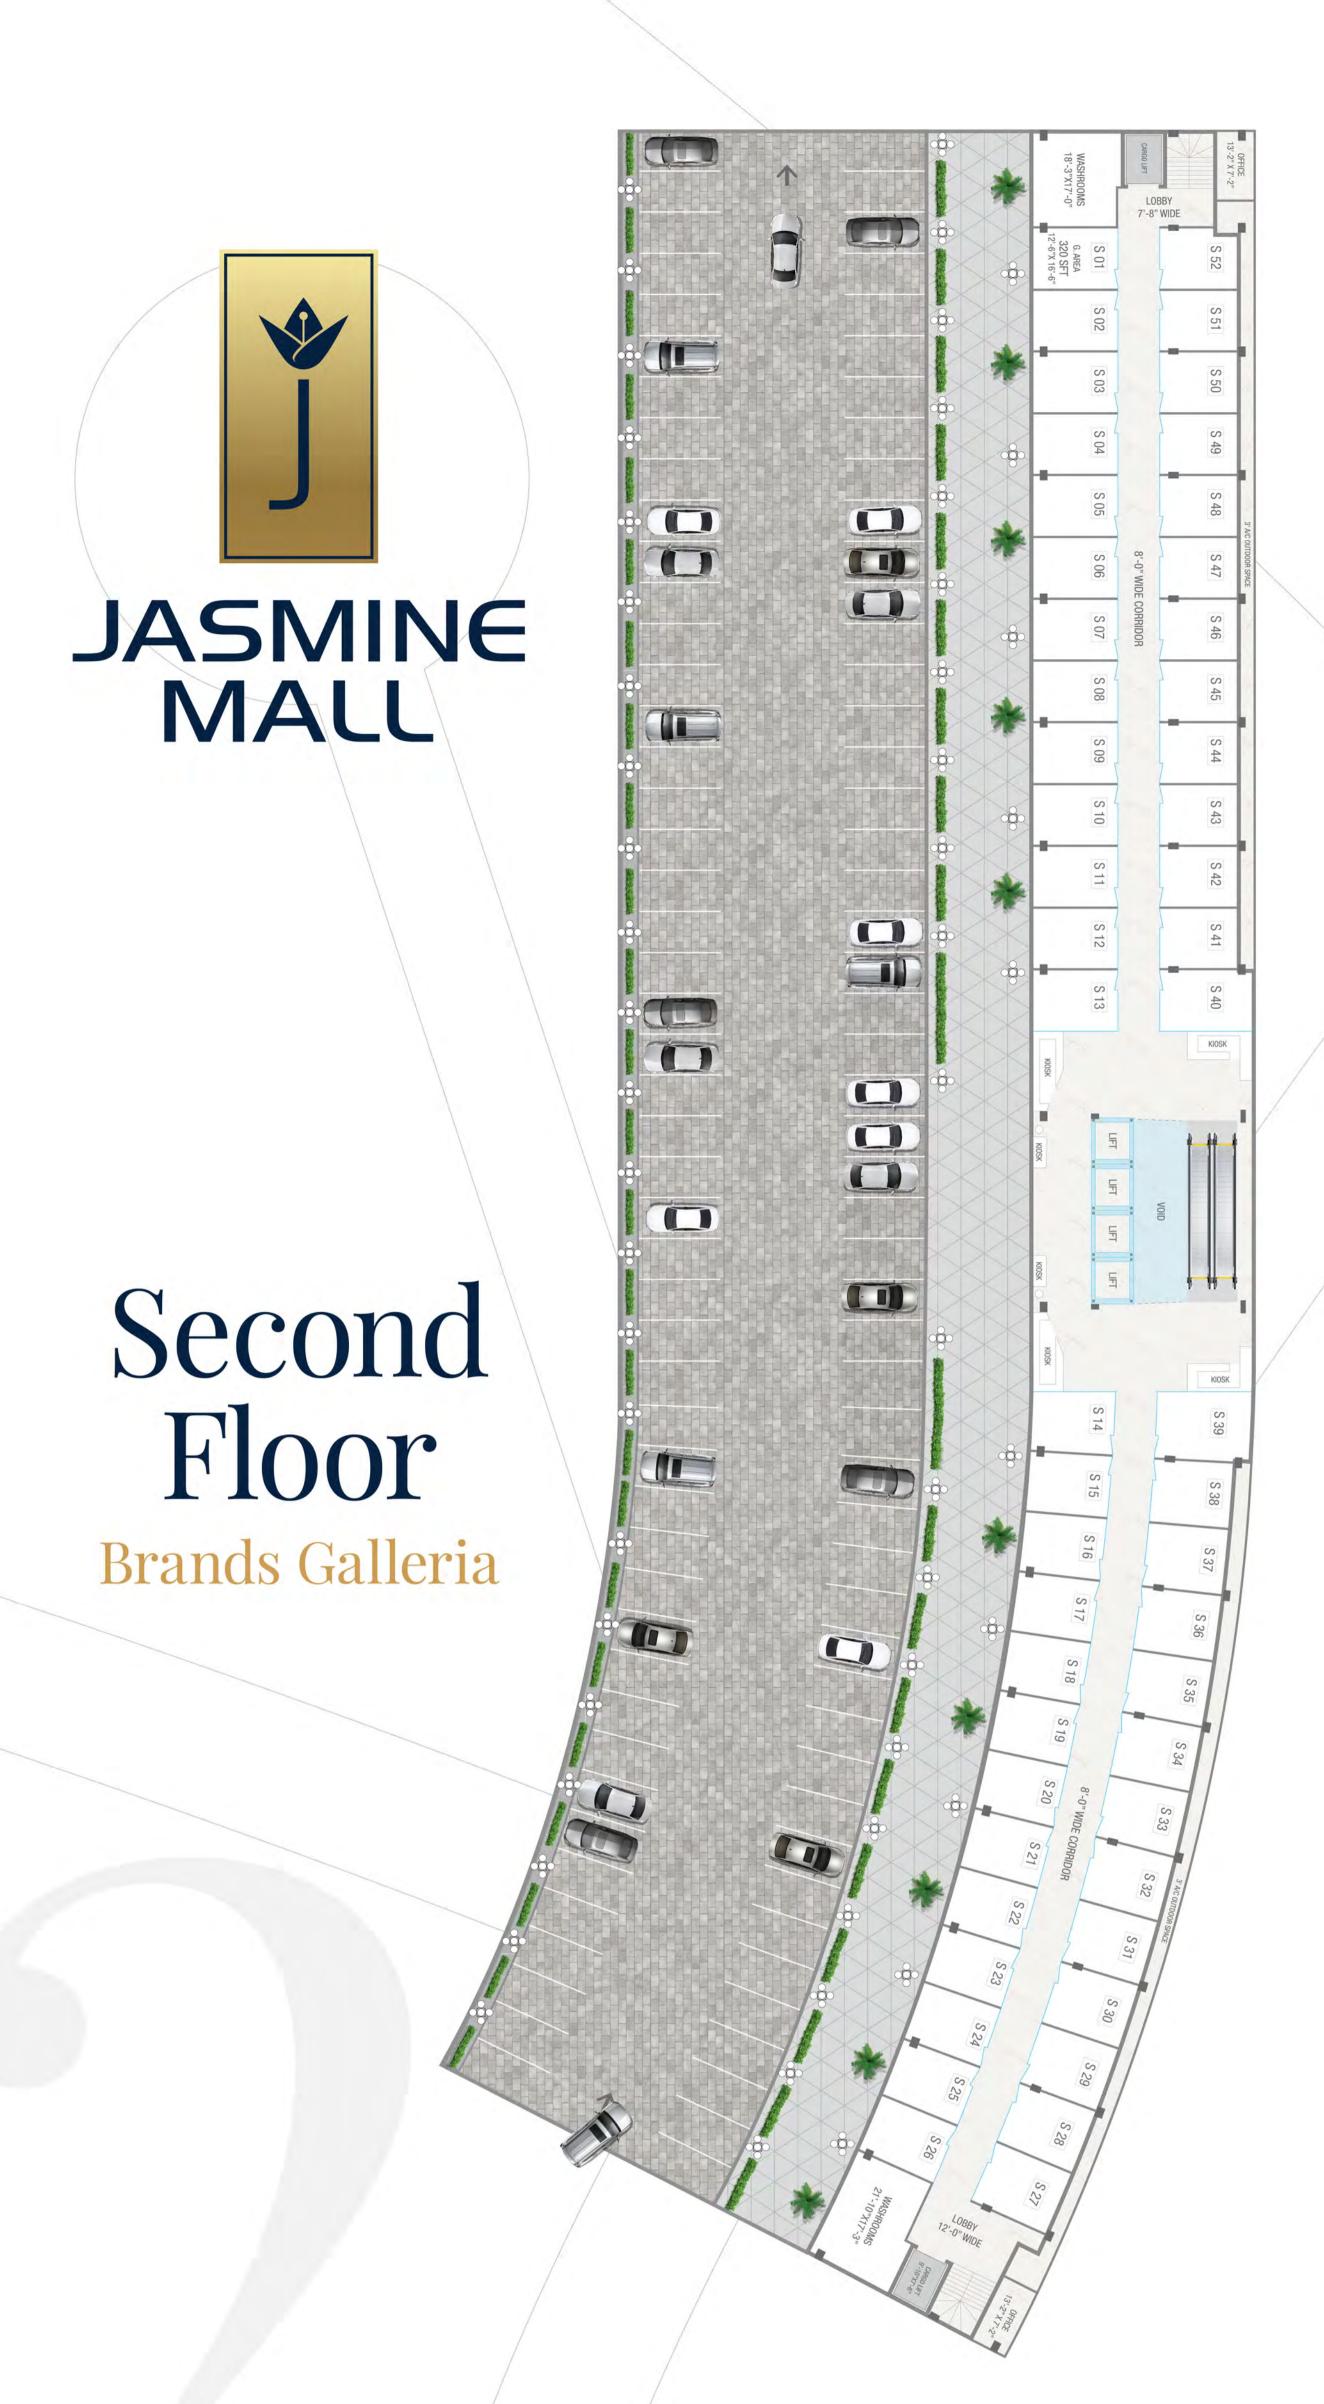

Retail Brands

| Property<br>Type                   | Total Price<br>(PKR) | 30% at Time<br>Of Booking<br>(PKR) | 36 Monthly<br>Installments<br>(PKR) | 20% on<br>Possession<br>(PKR) |
|------------------------------------|----------------------|------------------------------------|-------------------------------------|-------------------------------|
| Shop<br>Front<br>640 sq.ft.        | 38,500,000           | 11,550,000                         | 534,722                             | 7,700,000                     |
| Shop<br>Front Corner<br>640 sq.ft. | 42,500,000           | 13,000,000                         | 584,000                             | 8,476,000                     |