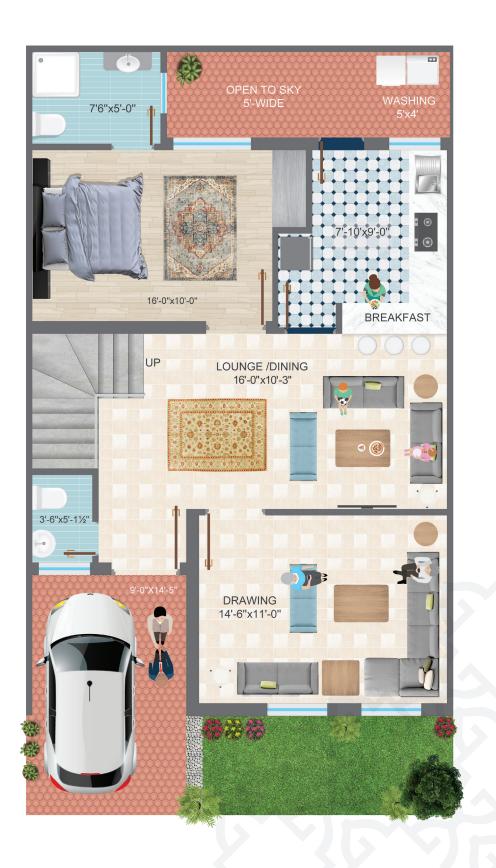

## GROUND FLOOR

5 MARLA 1 BED + 2 BATHS KITCHEN LOUNGE + DINING DRAWING ROOM CAR PORCH