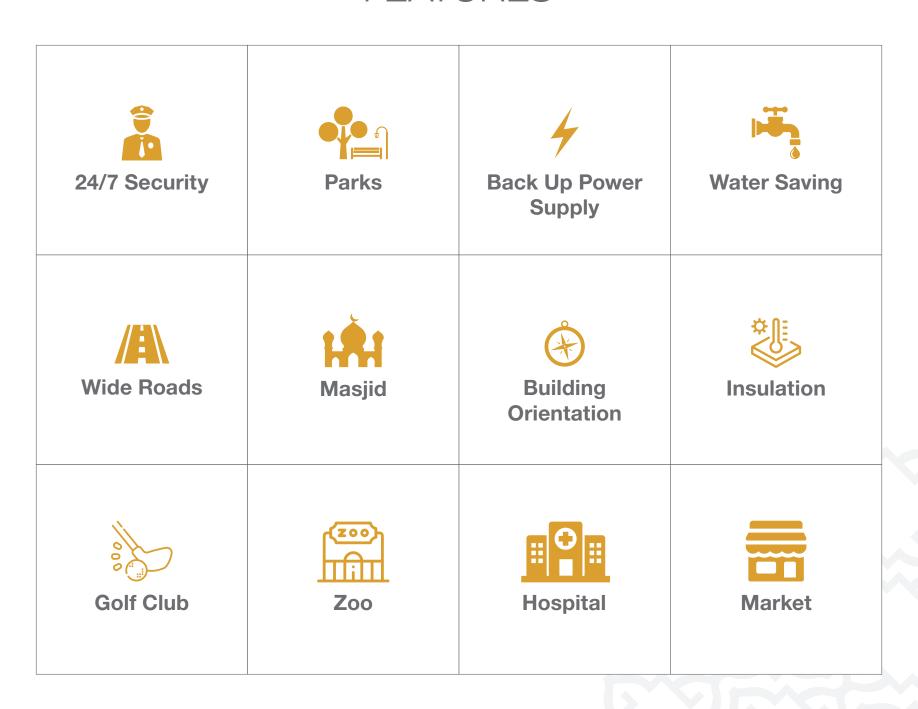

9000 ANG STAPES TO 200 AND STA

محرب الرجر و كى خوبصورت لويشن برواقع كريد الرجر و كى خوبصورت لويشن برواقع كسال كى آسان اقتساط فيضه 2 سال بيس

5 MARLA | 3 BED

PRE-LAUNCH PRICE

69.90 LAC

#### **BAHRIA LIFESTYLE**

#### **FEATURES**





### **PRICE LIST**

| Home  | Area<br>(Marla) | Total Price<br>(PKR) | On Booking | On Balloting | 36 Monthly<br>Installments | On Possession |
|-------|-----------------|----------------------|------------|--------------|----------------------------|---------------|
| 3 Bed | 5               | 6,990,000            | 1,190,000  | 1,190,000    | 95,000                     | 1,190,000     |

## GROUND FLOOR

5 MARLA 1 BED + 2 BATHS KITCHEN LOUNGE + DINING DRAWING ROOM CAR PORCH



# FIRST FLOOR

5 MARLA 2 BEDS + 2 BATHS LOBBY 2 TERRACE





3rd Floor · Jasmine Mall · Sector C Bahria Town · Lahore.

UAN +92 304 111 7565 www.qlinks.pk

A PROJECT OF CALINKS