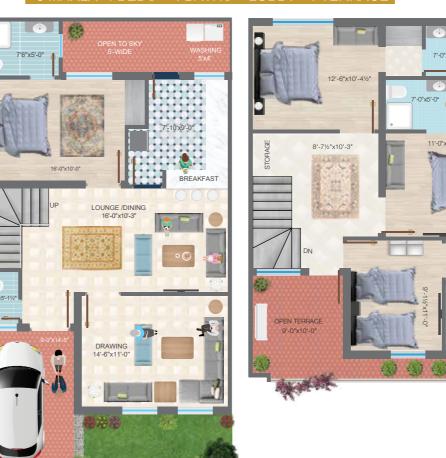

# **FLOOR PLAN**

## GROUND FLOOR | FIRST FLOOR

#### 5 MARLA 3 BEDS + 3 BATHS + LOBBY+ 2 TERRACE