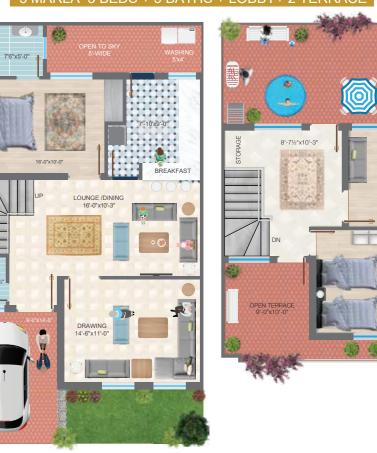

# **FLOOR PLAN**

### GROUND FLOOR | FIRST FLOOR

#### 5 MARLA 4 BEDS + 4 BATHS + LOBBY+ 1 TERRACE