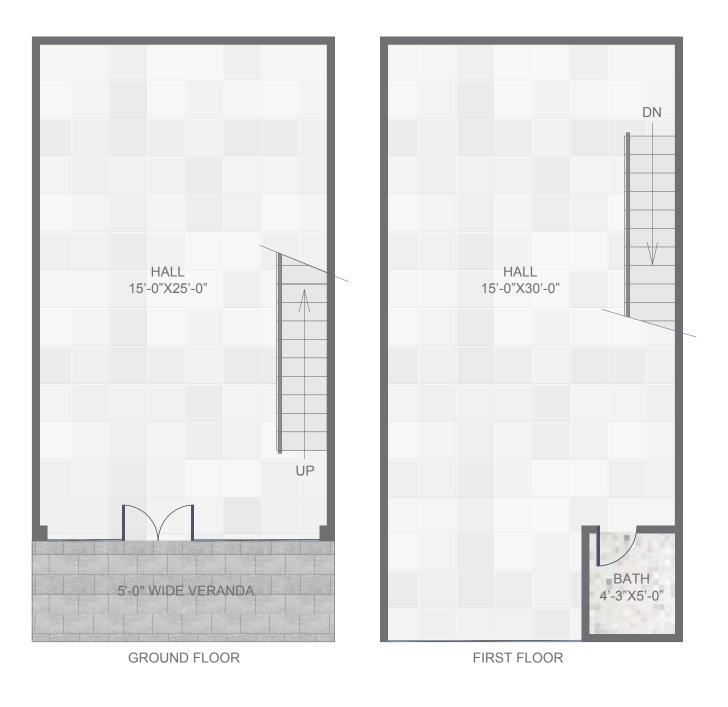

# EASTERN COMMERCIAL









### DOUBLE STORY COMMERCIAL PLAZA

| Property<br>Type | Category | Area    | Price (PKR) | Down<br>Payment | Within 2 Weaks<br>Instalment<br>(PKR) |
|------------------|----------|---------|-------------|-----------------|---------------------------------------|
| Shop             | Standard | 2 Marla | 15,500,000  | 7,750,000       | 7,750,000                             |

10% Extra (cornor)

Q-links reserves the right to change  $\operatorname{prices}^{\!\!*}$ 





## DOUBLE STORY FLOOR PLAN











### **Q**<sup>+</sup>LINKS

#### COMMERCIAL EXPERIENCE PROJECTS

|               | Orchard<br>Mall | PEARL<br>MALL | - B<br>BROADWAY<br>HEIGHTS              | PIZZA   |       |
|---------------|-----------------|---------------|-----------------------------------------|---------|-------|
| LatoreFortres | EASYMART        |               | ⊌ <sup>¥</sup><br>پ<br>پ<br>¶∳<br>GRAND | ALEALAN | aslam |

BAHRIA TOWN لائف سٹائل اور Q-LINKS کی مہارت ایک ساتھ

**Head Office** 3rd Floor • Jasmine Mall Sector C • Bahria Town • Lahore

www.qlinks.pk